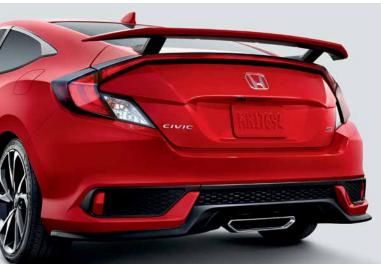

#### STAND OUT IN THE Si

With a 205-hp, 2 1.5-liter turbocharged and intercooled engine, the Civic Si can easily lead the pack. But it doesn't stop there. It makes every drive thrilling with features like deep bolstered sport seats, an aluminum shift knob, textured aluminum pedals, a rear wing spoiler and a center outlet exhaust system. The result is a vehicle that not only pushes the limits of performance, but of style as well.