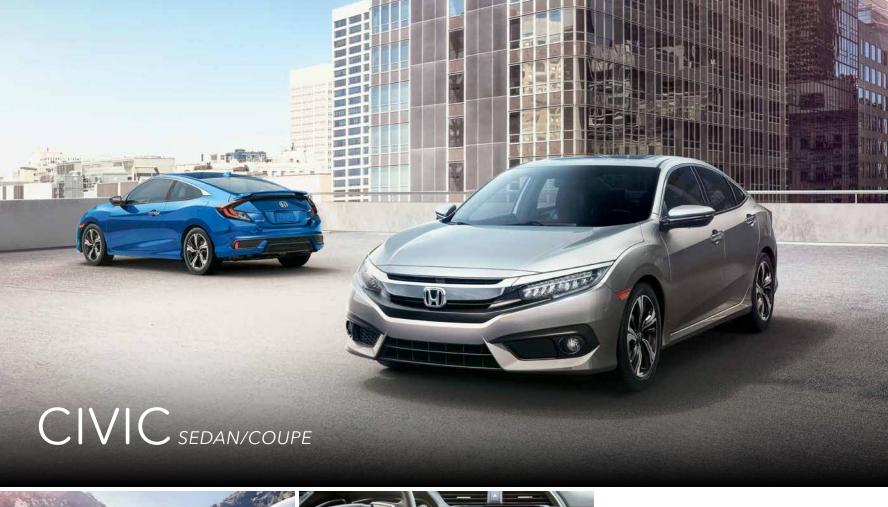

## TWO WAYS TO TURN HEADS

A legend in reliability can look just as brilliant. The Civic, in both sleek 4-door Sedan and sporty 2-door Coupe, is a quick way to garner attention, and envy, on the road.

CIVIC SEDAN:

## **BORN TO CORNER**

Clean lines paired with the latest technology and all the comfort of a true Honda icon add up to a driving experience you're not likely to forget. Discover all the functionality you expect from Civic, with a flair for fun, too.

## FOR THE THRILL OF IT

Civic Coupe takes a distinct place in the hearts of those who love the road. The sport compact legend has an available turbocharged engine to nail hairpin turns and keep your body pressed to the seat.