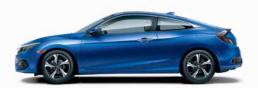

## **BORN TO CORNER**

Clean lines paired with the latest technology and all the comfort of a true Honda icon add up to a driving experience you're not likely to forget. Discover all the functionality you expect from Civic, with a flair for fun, too.

#### LED LIGHTING

LED Daytime Running Lights (DRL) make a distinctive impression. Touring models also feature all-LED headlights to enliven the look.

#### FΔS

A 1.5-liter turbocharged and intercooled engine produces a thrilling 174 hp¹ and 162 lb-ft of torque,¹ and a dual exhaust system helps optimize airflow (EX-T, EX-L, Touring).

#### 17-INCH ALLOY WHEELS

Sharp styling starts from the ground up. Accentuate every ride with stunning 17-inch alloy wheels (EX-T, EX-L, Touring).

#### **EFFICIENT**

The Civic earned an impressive 42-mpg highway rating,\* thanks to its lightweight design, direct-injection technology and an efficient continuously variable transmission.

\*32 city/42 highway/36 combined mpg rating for EX-T and above Sedan models with CVT. Based on 2017 EPA mileage ratings. Use for comparison purposes only. Your mileage will vary depending on how you drive and maintain your vehicle, driving conditions and other factors.

#### ONE-TOUCH POWER MOONROOF

Driving a Civic is like a breath of fresh air—an available power moonroof helps you experience it with the push of a button.

CIVIC SEDAN INTERIOR DESIGN: