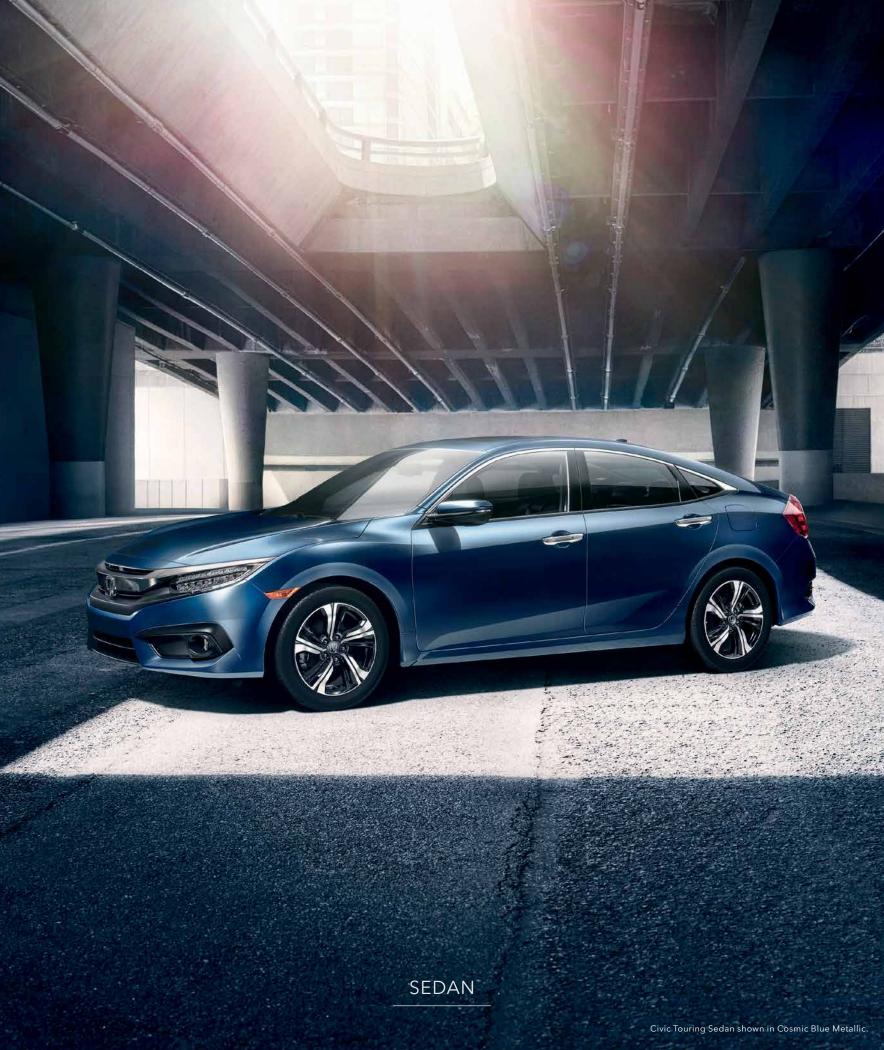

THE 2017 CIVIC:

## TWO WAYS TO TURN HEADS

A legend in reliability can look just as brilliant. The Civic, in both sleek 4-door Sedan and sporty 2-door Coupe, is a quick way to garner attention, and envy, on the road.

CIVIC SEDAN:

## **BORN TO CORNER**

Clean lines paired with the latest technology and all the comfort of a true Honda icon add up to a driving experience you're not likely to forget. Discover all the functionality you expect from Civic, with a flair for fun, too.