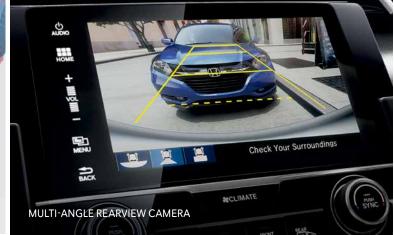

#### MULTI-ANGLE REARVIEW CAMERA14

See more of what's behind you and back up with confidence, thanks to the multi-angle rearview camera with guidelines, standard on every Civic.