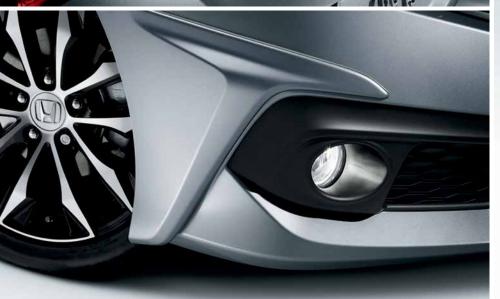

#### 17-INCH ALLOY WHEELS

Sharp styling starts from the ground up. Accentuate every ride with stunning 17-inch alloy wheels (EX-T, EX-L, Touring).

#### **EX-T** adds to or replaces EX features

- 174-hp<sup>1</sup>, 1.5-liter turbocharged and intercooled DOHC 4-cylinder engine with direct injection
- 6-speed manual or available continuously variable transmission (CVT)
- 17-inch alloy wheels
- Fog lights
- Body-colored decklid spoiler
- Dual-zone automatic climate control system
- Heated front seats