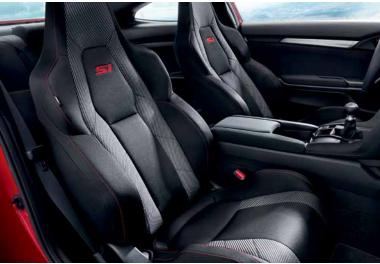

#### STAND OUT IN THE Si

With a 205-hp, 2 1.5-liter turbocharged and intercooled engine, the Civic Si can easily lead the pack. But it doesn't stop there. It makes every drive thrilling with features like deep bolstered sport seats, an aluminum shift knob, textured aluminum pedals, a rear wing spoiler and a center outlet exhaust system. The result is a vehicle that not only pushes the limits of performance, but of style as well.