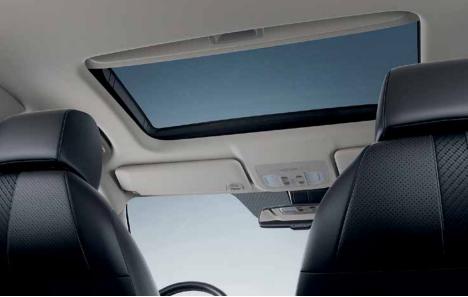

#### ONE-TOUCH POWER MOONROOF

Driving a Civic is like a breath of fresh air—an available power moonroof helps you experience it with the push of a button.

CIVIC SEDAN INTERIOR DESIGN: