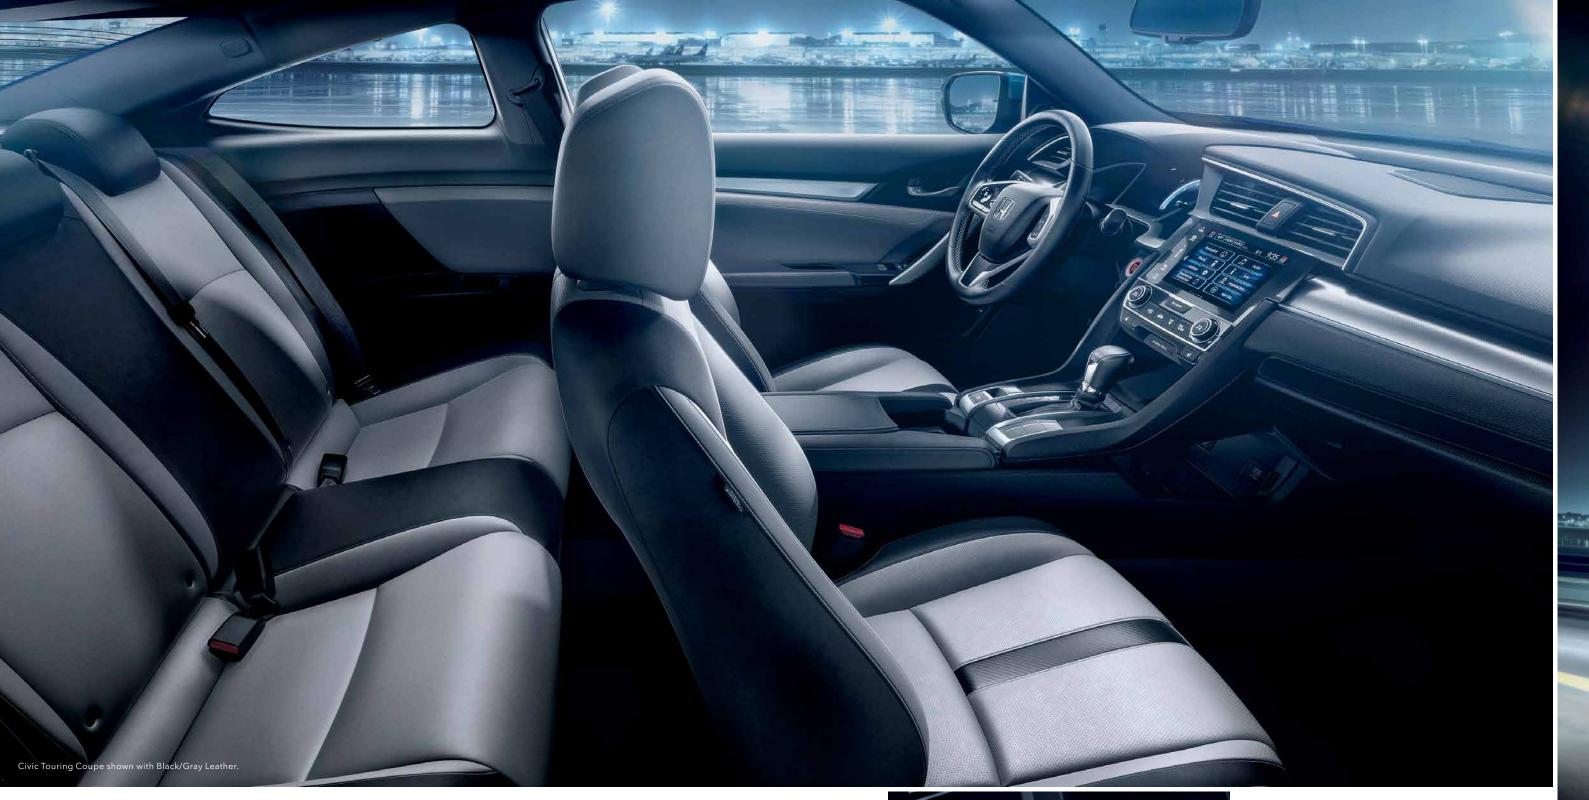

## INNOVATIVE ON THE INSIDE

There's something special about a truly intuitive ride, with everything in its place. Premium feel from available features like heated front seats and a 7-inch Display Audio touch-screen can complete the experience.

#### POWER FRONT SEATS

Easily find the perfect driving position with eight ways to adjust (EX-L, Touring Sedan). The front passenger enjoys 4-way power adjustment as well (Touring Sedan).

#### HEATED OUTBOARD REAR SEATS

These heated outboard rear seats help keep your passengers extra cozy (Touring Sedan).

\*Drive responsibly. Some state laws prohibit the operation of handheld electronic devices while operating a vehicle. For safety reasons, always launch your audio application or perform any other operation on your phone or audio device only when the vehicle is safely parked.