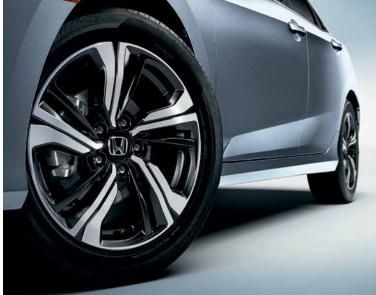

#### 17-INCH ALLOY WHEELS

Sharp styling starts from the ground up. Accentuate every ride with stunning 17-inch alloy wheels (EX-T, EX-L, Touring).

#### 17-INCH ALLOY WHEELS

These stunning 17-inch alloy wheels are designed exclusively as a Honda Genuine Accessory, helping make your Civic more one-of-a-kind.

CIVIC COUPE INTERIOR DESIGN: