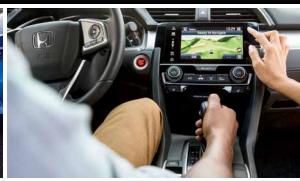

## INNOVATIVE ON THE INSIDE

There's something special about a truly intuitive ride, with everything in its place. Premium feel from available features like heated front seats and a 7-inch Display Audio touch-screen can complete the experience.

#### Apple CarPlay™5

The available Apple CarPlay feature allows you to access several iPhone® features on the Display Audio touch-screen.

#### ANDROID AUTO™6

Android smartphone users can access Google Maps,™ Google Now,™ messages, music and other popular apps with the available Android Auto feature.