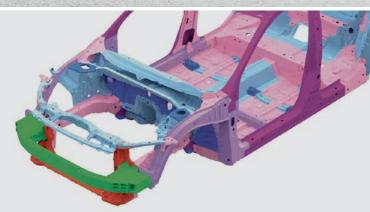

## ADVANCED COMPATIBILITY ENGINEERING™ (ACE™) BODY STRUCTURE

The ACE body structure is a Honda-exclusive body design that enhances occupant protection and crash compatibility in frontal collisions.