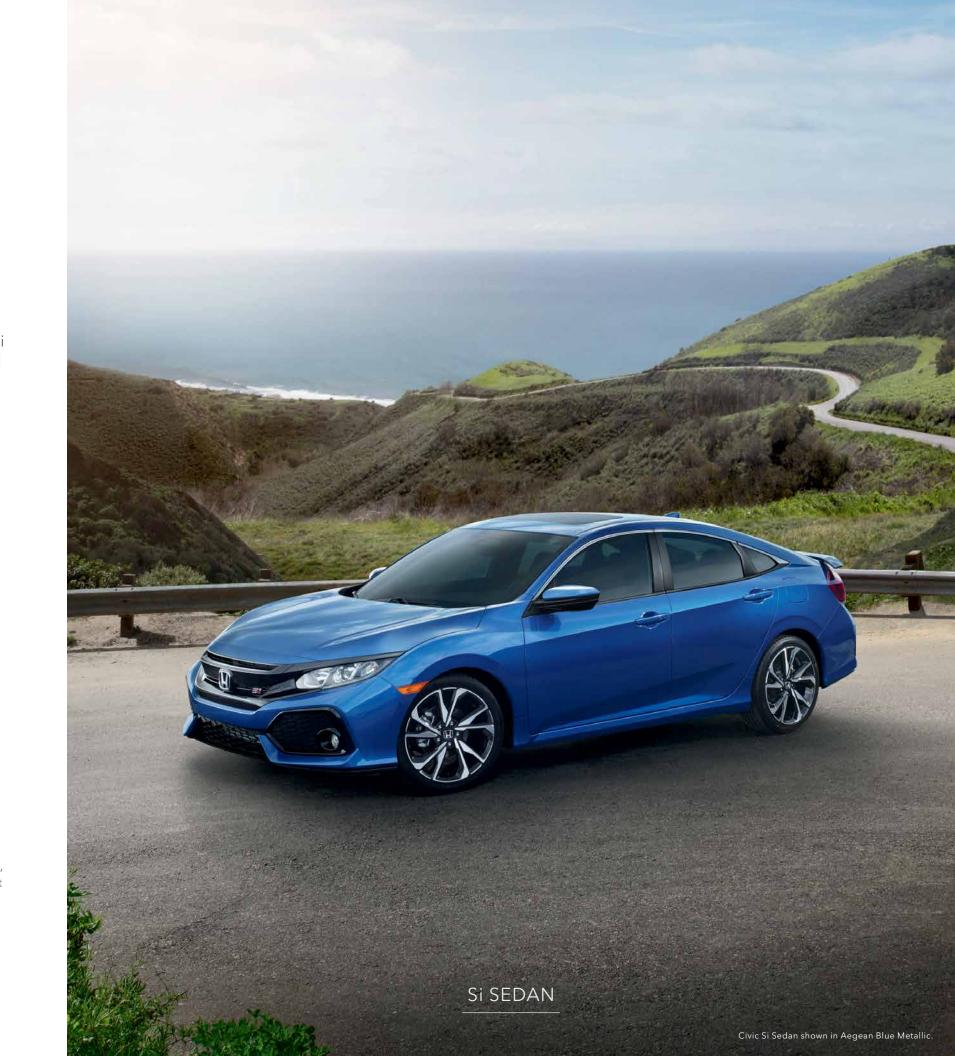

## DELIVERING EXCITEMENT FOR DECADES

The Civic Si has been thrilling drivers for over 30 years. With a new turbocharged engine, the latest Si is the most fearsome yet. Along with sport seats and an innovative technology suite, the 2017 Civic Si ensures you make the most of every drive.