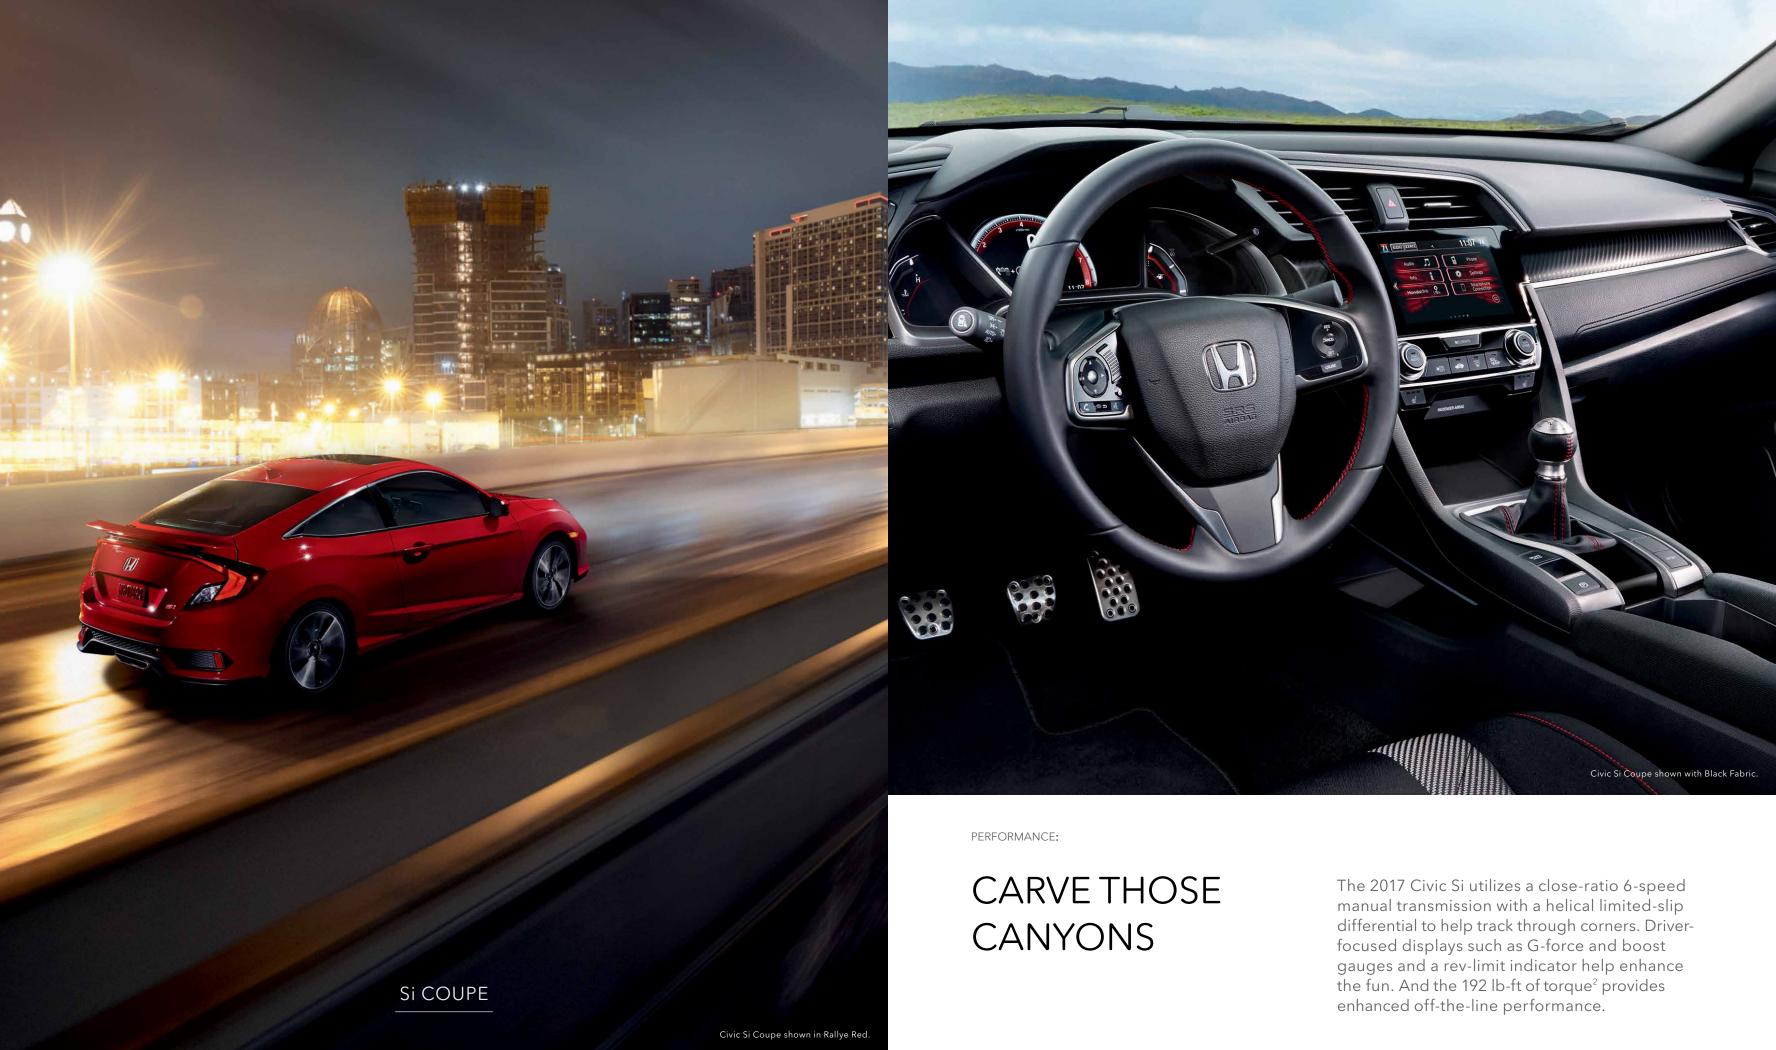

#### MANUAL SHIFTER

An available 6-speed manual transmission helps you master the performance domain of the Civic.

INTRODUCING THE ALL-NEW 2017 CIVIC Si:

#### STAND OUT IN THE Si

With a 205-hp, 2 1.5-liter turbocharged and intercooled engine, the Civic Si can easily lead the pack. But it doesn't stop there. It makes every drive thrilling with features like deep bolstered sport seats, an aluminum shift knob, textured aluminum pedals, a rear wing spoiler and a center outlet exhaust system. The result is a vehicle that not only pushes the limits of performance, but of style as well.