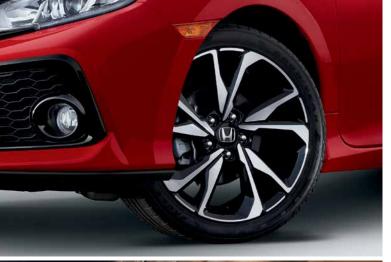

#### 17-INCH ALLOY WHEELS

Sharp styling starts from the ground up. Accentuate every ride with stunning 17-inch alloy wheels (EX-T, EX-L, Touring).

#### 17-INCH ALLOY WHEELS

These stunning 17-inch alloy wheels are designed exclusively as a Honda Genuine Accessory, helping make your Civic more one-of-a-kind.

CIVIC COUPE INTERIOR DESIGN: