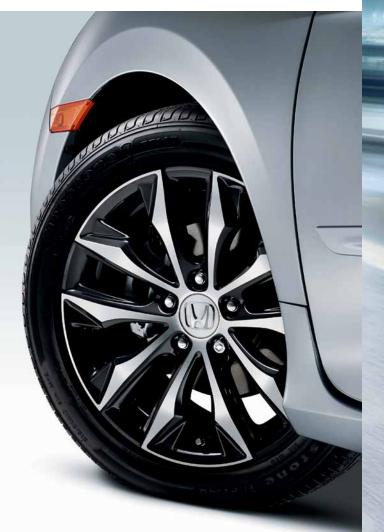

#### 17-INCH ALLOY WHEELS

Sharp styling starts from the ground up. Accentuate every ride with stunning 17-inch alloy wheels (EX-T, EX-L, Touring).

#### 17-INCH ALLOY WHEELS

These stunning 17-inch alloy wheels are designed exclusively as a Honda Genuine Accessory, helping make your Civic more one-of-a-kind.

CIVIC COUPE INTERIOR DESIGN: