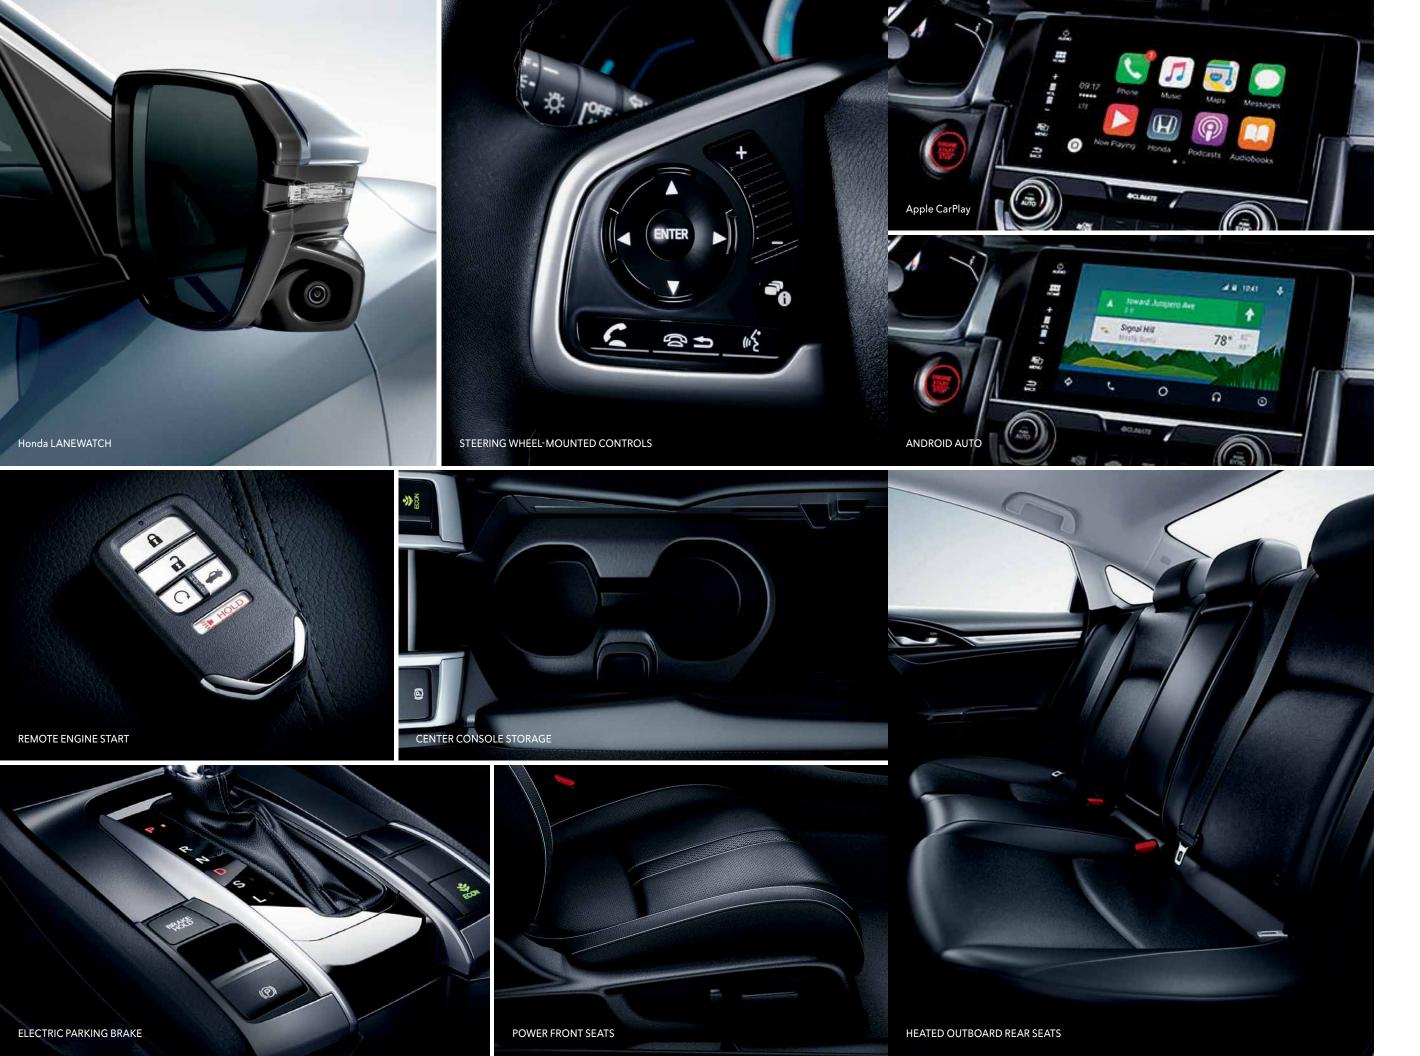

#### Honda LANEWATCH™³

Signal right and a small camera displays live video on your Display Audio screen, revealing nearly four times more than the passenger-side mirror alone (EX and above).

#### STEERING WHEEL-MOUNTED CONTROLS

Change the music or answer a call via *Bluetooth*<sup>®4</sup> HandsFreeLink.® Your hands never leave the wheel, and your eyes never leave the road.\*

#### Apple CarPlay™5

The available Apple CarPlay feature allows you to access several iPhone® features on the Display Audio touch-screen.

#### ANDROID AUTO™6

Android smartphone users can access Google Maps,™ Google Now,™ messages, music and other popular apps with the available Android Auto feature.

#### REMOTE ENGINE START

Available remote engine start lets you pre-heat or cool your Civic, and be ready to go when you reach the door.

#### CENTER CONSOLE STORAGE

A massive console with an adjustable beverage holder gives you enough room to store your essentials and hide your valuables.

#### ELECTRIC PARKING BRAKE

An electric parking brake replaces the conventional hand lever with a simple, sleek switch.

#### POWER FRONT SEATS

Easily find the perfect driving position with eight ways to adjust (EX-L, Touring Sedan). The front passenger enjoys 4-way power adjustment as well (Touring Sedan).

#### HEATED OUTBOARD REAR SEATS

These heated outboard rear seats help keep your passengers extra cozy (Touring Sedan).

\*Drive responsibly. Some state laws prohibit the operation of handheld electronic devices while operating a vehicle. For safety reasons, always launch your audio application or perform any other operation on your phone or audio device only when the vehicle is safely parked.