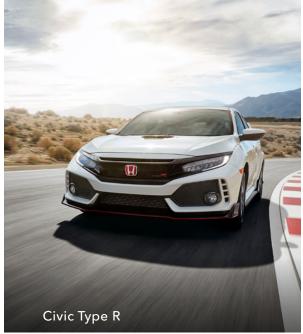

## Engineered precision.

When 70 years of engineering for the racetrack is distilled into one Civic, you can expect a visceral driving experience simply unmatched anywhere else. The 306-hp<sup>12</sup> VTEC® turbo engine provides a staggering 153 hp per liter. Coupled with a stiffened lightweight frame and purpose-built suspension, you'll feel enhanced stability at the limit. Its wheels may be firmly on the road, but the soul of Type R emanates from the track.

## Designed for Dominance

- 306-hp,<sup>12</sup> 2.0-liter, turbocharged and intercooled engine
- Close-ratio 6-speed manual transmission with rev-match control
- Lightweight single-mass flywheel
- Helical limited-slip differential
- Adaptive damper system
- Brembo®13 4-piston front brake calipers
- 13.8-inch ventilated & cross-drilled front brake discs
- 20-inch alloy wheels