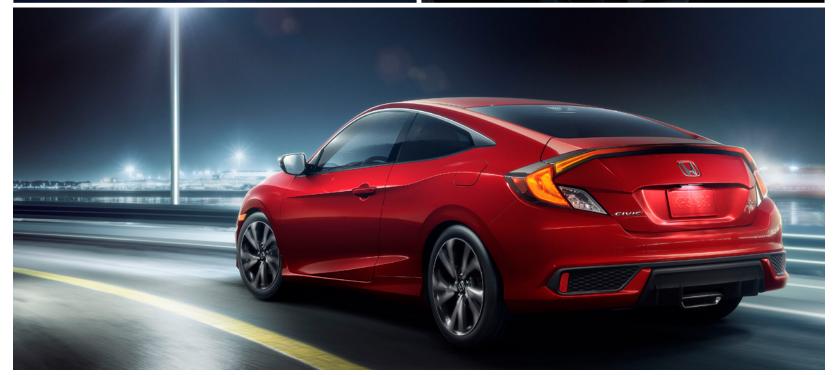

## For those who love the road.

With an unexpected exterior, sleek profile, aggressively wide stance, and advanced engineering, you can be assured a totally thrilling ride.

Civic Sport Coupe (above) shown in Aegean Blue Metallic. Civic Touring Coupe (upper right) shown in Tonic Yellow Pearl. Civic Sport Coupe (lower right) shown in Rallye Red.

#### Power and Style

- 174-hp, 1.5-liter, turbocharged and intercooled engine\*
- LED headlights\*
- Honda LaneWatch™\*8
- Smart Entry with Walk Away Auto Lock®\*
- One-touch power moonroof with tilt feature\*