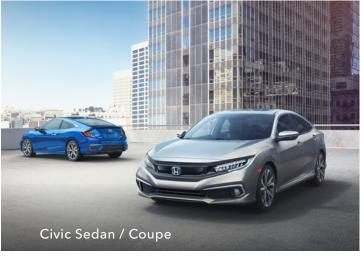

# Turning heads.

With a bold, aggressive face and sharp, sophisticated body lines throughout, every angle of the Civic is able to capture attention on the road. But there's so much more to this sedan than a sleek profile.

Civic Touring Sedan (above and lower right) shown in Rallye Red. Civic Sport Sedan (upper right) shown in Rallye Red.

Leave a lasting impression.
With a wide, sporty stance, sleek profile, and long wheelbase, the Civic always seems like it's about to scorch the pavement.