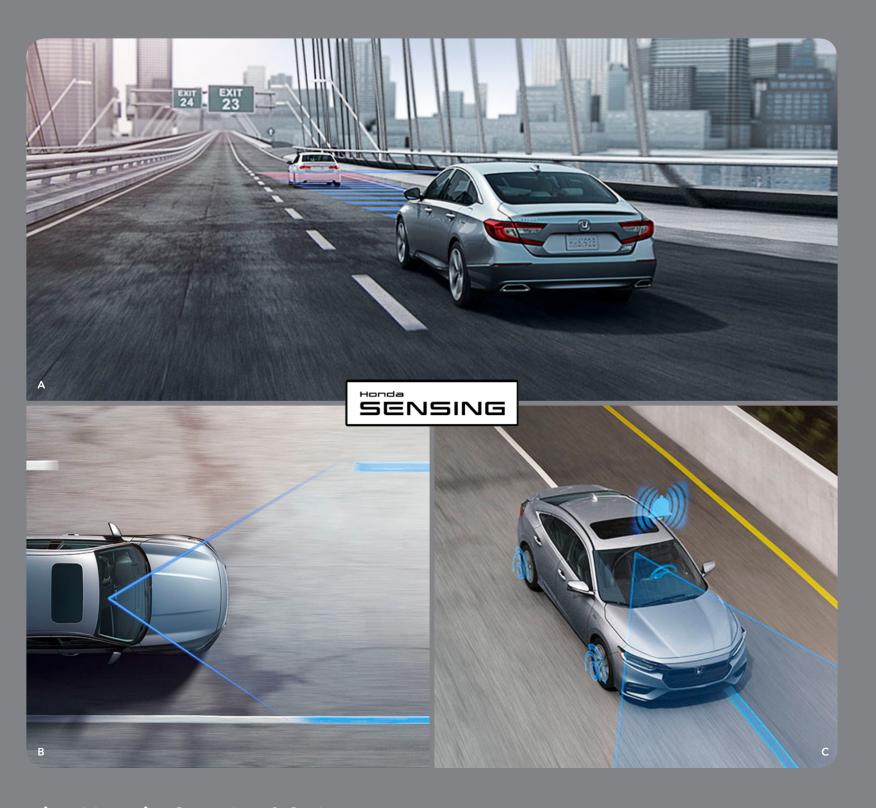

## The Honda Sensing® Suite.

A - Collision Mitigation Braking System™ (CMBS™)¹6 CMBS can help bring your vehicle to a stop by automatically applying brake pressure when the system determines that a frontal collision is unavoidable.

## B - Lane Keeping Assist System (LKAS)<sup>17</sup>

With your hands on the steering wheel, long highway drives are easier with LKAS, which subtly adjusts steering to help keep

C - Road Departure Mitigation System (RDM)<sup>18</sup>
RDM can determine if you cross over detected lanes without signaling, can provide steering assistance to help you return to your lane, or provide braking to help keep you from leaving the roadway entirely.

### Adaptive Cruise Control (ACC)19

vehicles for highway driving.