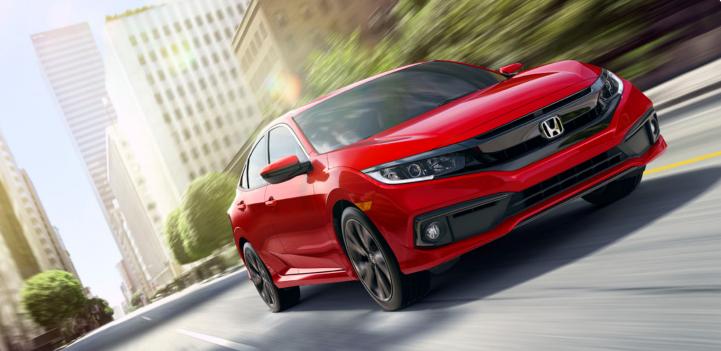

# Turning heads.

With a bold, aggressive face and sharp, sophisticated body lines throughout, every angle of the Civic is able to capture attention on the road. But there's so much more to this sedan than a sleek profile.

Civic Touring Sedan (above and lower right) shown in Rallye Red. Civic Sport Sedan (upper right) shown in Rallye Red.

Leave a lasting impression.
With a wide, sporty stance, sleek profile, and long wheelbase, the Civic always seems like it's about to scorch the pavement.