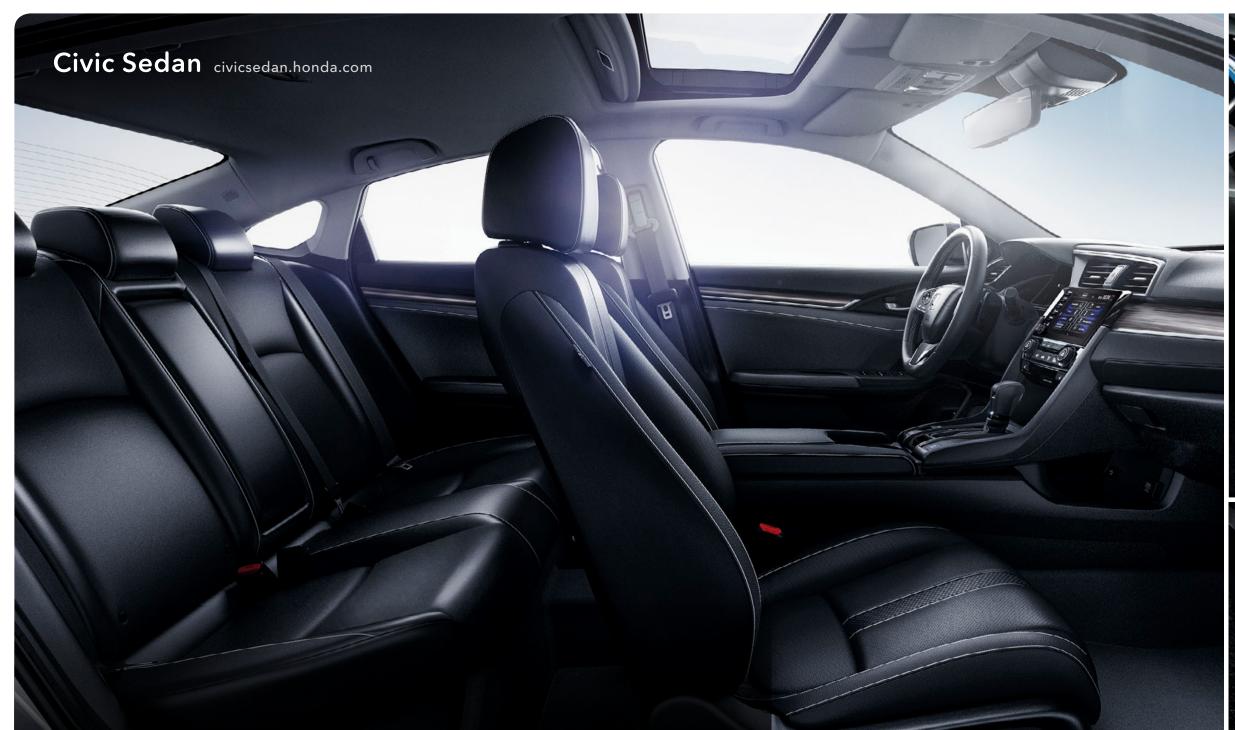

# Turning heads.

With a bold, aggressive face and sharp, sophisticated body lines throughout, every angle of the Civic is able to capture attention on the road. But there's so much more to this sedan than a sleek profile.

Civic Touring Sedan (above and lower right) shown in Rallye Red. Civic Sport Sedan (upper right) shown in Rallye Red.

Leave a lasting impression.
With a wide, sporty stance, sleek profile, and long wheelbase, the Civic always seems like it's about to scorch the pavement.

# An extraordinary ride.

With a more sophisticated interior than ever, the cockpit of the Civic offers comfort and convenience at your fingertips. Available leather-trimmed seats are paired with advanced connectivity, culminating in a driving experience not soon forgotten.

Civic Touring Sedan shown with Black Leather.