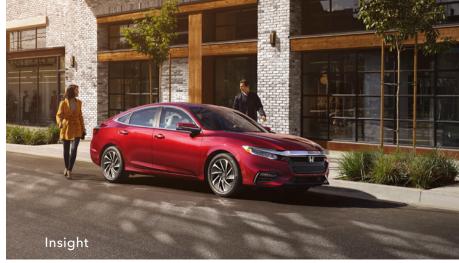

## The hybrid that's as beautiful as it is efficient.

There's no better feeling than arriving in a car as beautiful and sleek as the new Honda Insight, except the satisfaction of knowing it's also a hybrid. With stunning design and an impressive 55-mpg city rating\* (LX and EX), the Insight always makes an entrance.

# Sophisticated Design, Efficient Package • 151 total system horsepower<sup>5</sup> • 60/40 split fold-down rear seatback<sup>†</sup>

- 15.1 cubic feet of trunk capacity<sup>†\*\*</sup>
  Honda Sensing® suite of safety and driver-assistive features
- Remote engine start<sup>†</sup>
   LED headlights, Daytime Running Lights (DRL) and turn indicators
- LED fog lights<sup>†</sup>