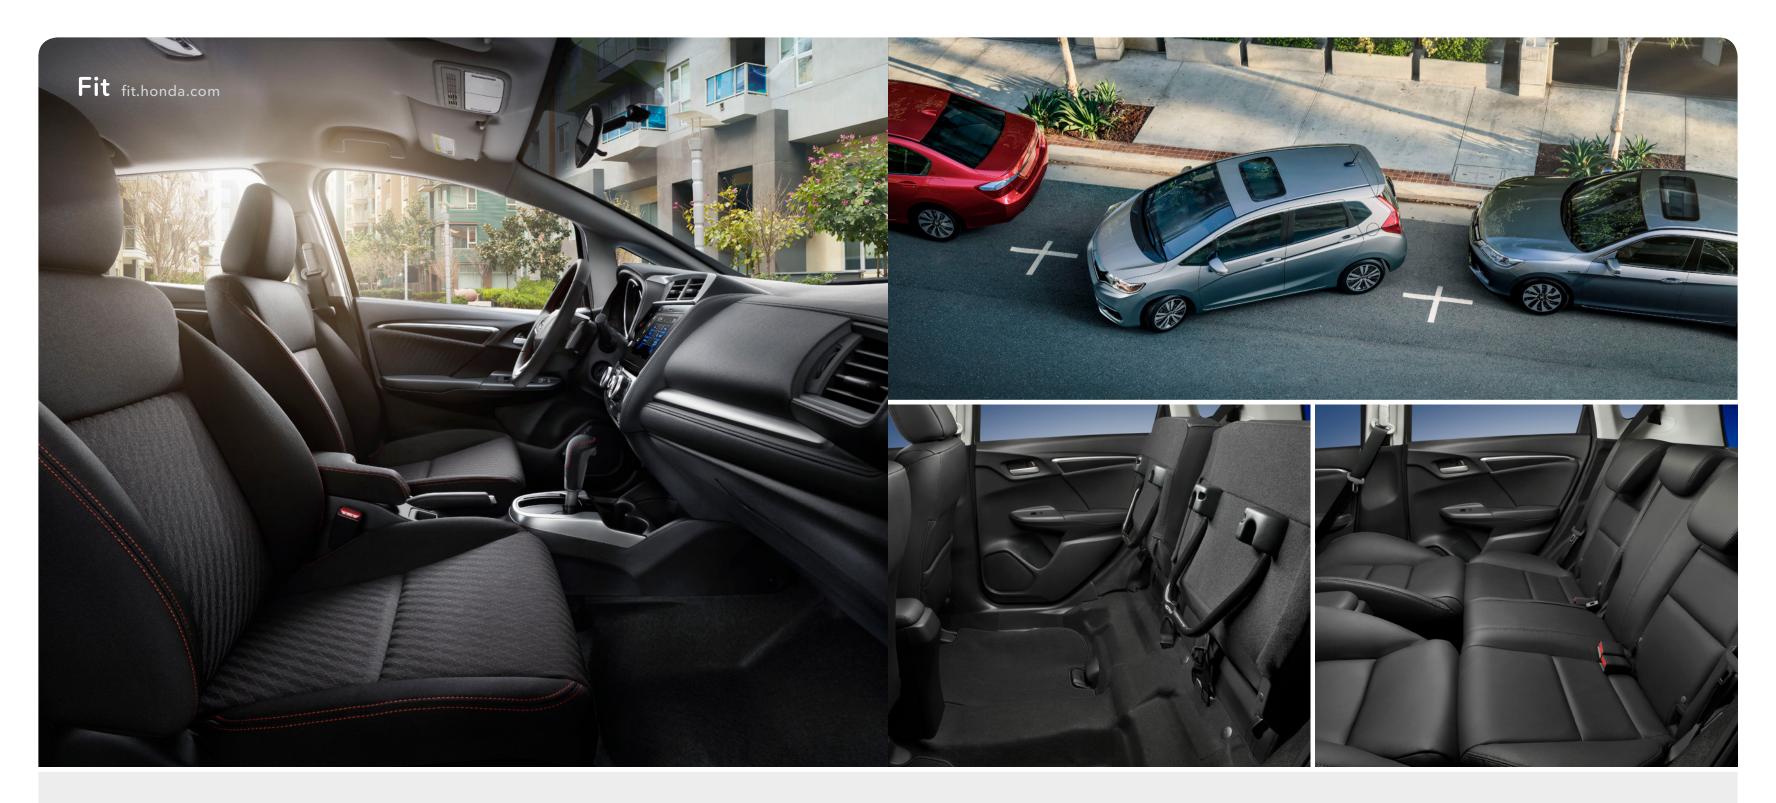

## Turned up to maximum volume.

Paired with Honda tech, the modern Fit interior was designed to maximize the size and utility of its space for incredible results.

Versatility from head to tailgate.
With a 2nd-row Magic Seat® including four unique configurations, the Fit was designed for on-the-go travelers who are revved up and ready to go. Along with advanced audio connectivity, it's primed for the next fun adventure.

- Leather-trimmed seats\*

- Leather-wrapped steering wheel and shift knob\*
  60/40 split 2nd-row Magic Seat®
  Apple CarPlay™³ and Android Auto™⁴ integration\*
  SiriusXM® Radio\*6
- 7-inch Display Audio with high-resolution touch-screen\*