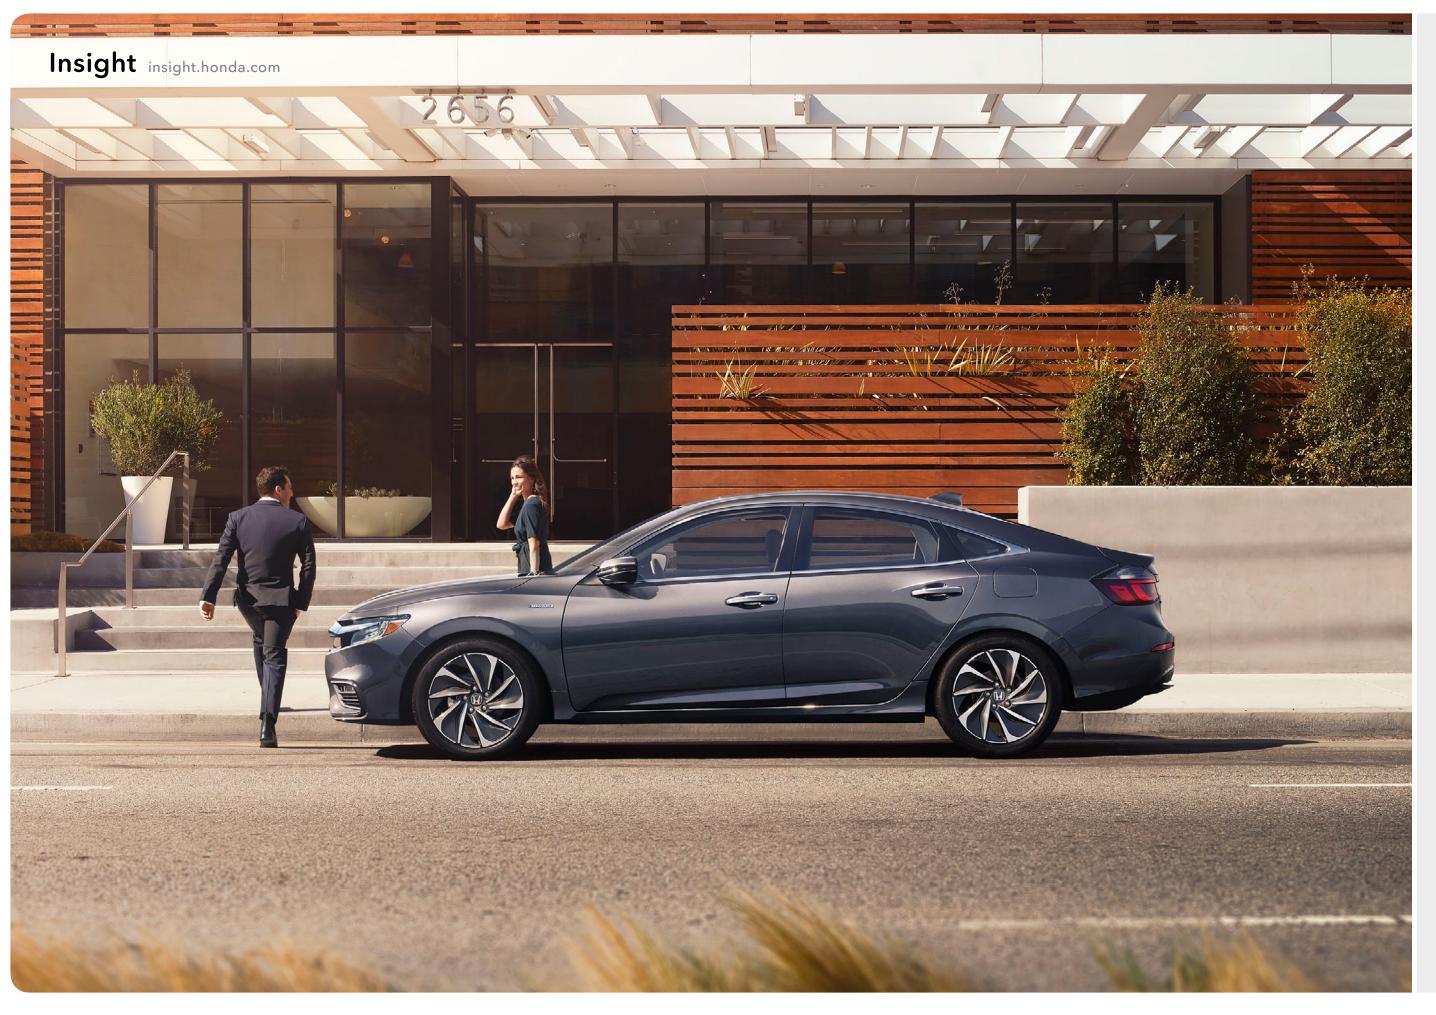

## The hybrid that's as beautiful as it is efficient.

There's no better feeling than arriving in a car as beautiful and sleek as the new Honda Insight, except the satisfaction of knowing it's also a hybrid. With stunning design and an impressive 55-mpg city rating\* (LX and EX), the Insight always makes an entrance.

# Sophisticated Design, Efficient Package • 151 total system horsepower<sup>5</sup> • 60/40 split fold-down rear seatback<sup>†</sup>

- 15.1 cubic feet of trunk capacity<sup>†\*\*</sup>
  Honda Sensing® suite of safety and driver-assistive features
- Remote engine start<sup>†</sup>
   LED headlights, Daytime Running Lights (DRL) and turn indicators
- LED fog lights<sup>†</sup>

<sup>†</sup>Available features. Please visit automobiles.honda.com/insight#specifications for actual trim application.

Insight Touring shown in Modern Steel Metallic.

\*55 city/49 highway/52 combined mpg rating for LX and EX trims. 51 city/45 highway/48 combined mpg rating for the Touring trim. Based on 2019 EPA mileage ratings. Use for comparison purposes only. Your mileage will vary depending on driving conditions, how you drive and maintain your vehicle, battery-pack age/condition and other factors. \*\*15.1 cu ft for LX and EX trims; 14.7 cu ft for Touring trim.