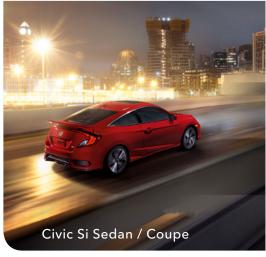

# The Civic Si has been giving drivers a thrilling ride for over 30 years. With 205 horsepower<sup>10</sup> and a limited-slip differential, the latest Si is turbocharged and fine-tuned to deliver a precise, exhibitating performance only

exhilarating performance only Honda can engineer.

## Pace-Making Perfomance

- 205-hp,<sup>10</sup> 1.5-liter, turbocharged and intercooled engine
- 6-speed manual transmissionHelical limited-slip differential
- Center outlet exhaust
- 18-inch machine-finished
- alloy wheels
   235 / 40 R18 W-rated high-performance tires
- Sport pedals
- Aluminum shift knob with leather

Please visit automobiles.honda.com/civic-si-sedan#specifications for complete specs and features.

Civic Si Coupe (left) shown in Rallye Red. Civic Si Sedan (right) shown in Aegean Blue Metallic.