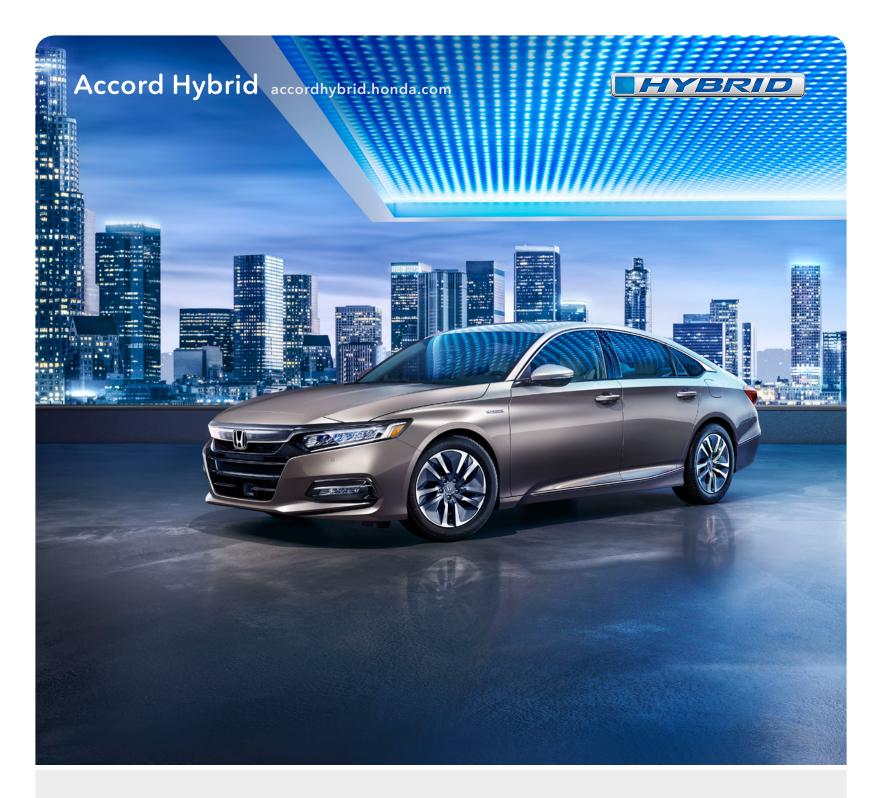

## Sophistication meets efficiency.

When our flagship sedan embraces innovative hybrid technology, you get an Accord that spends less time at the pump without sacrificing performance and comfort.

Accord Hybrid Touring shown in Champagne Frost Pearl.

## **Hybrid Without Compromise**

- 2.0-liter, 3rd-generation, two-motor hybrid powertrain
- 212 total system horsepower<sup>5</sup>
- Honda Sensing® suite of safety and driver-assistive features
- Mobile hotspot capability\*†
- Wireless phone charger\*2
- Apple CarPlay<sup>™3</sup> and Android Auto<sup>™4</sup> integration\*