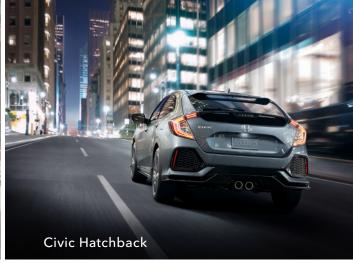

# Rebellious by nature.

The disruptive Civic Hatchback pairs aggressive sport styling with functional versatility. With a turbocharged engine and astonishing utility, it's the Civic that's unafraid to defy boundaries and obliterate expectations.

- Beyond Anything Seen Before
   180-hp,<sup>11</sup> 1.5-liter, turbocharged and intercooled engine\*

  • Dual-mode paddle shifters\*

  • Center-mounted, dual outlet exhaust\*

- Center-mounted, dual outlet exhaust\*
   Underbody spoiler kit\*
   LED headlights\*
   540-watt premium audio system with 12 speakers\*
   Apple CarPlay™³ and Android Auto™⁴ integration\*
   Honda Sensing® suite of safety and driver-assistive features

\*Available features. Please visit automobiles. honda.com/civic-hatchback#specifications for actual trim application.

Civic Sport Touring Hatchback shown in Sonic Gray Pearl.