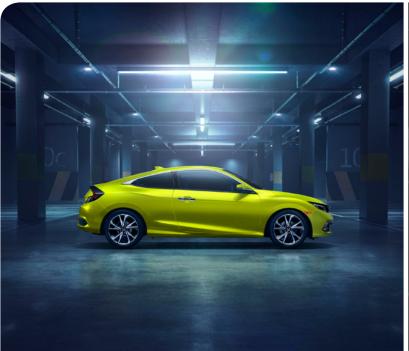

# Turning heads.

With a bold, aggressive face and sharp, sophisticated body lines throughout, every angle of the Civic is able to capture attention on the road. But there's so much more to this sedan than a sleek profile.

Civic Touring Sedan (above and lower right) shown in Rallye Red. Civic Sport Sedan (upper right) shown in Rallye Red.

Leave a lasting impression.
With a wide, sporty stance, sleek profile, and long wheelbase, the Civic always seems like it's about to scorch the pavement.