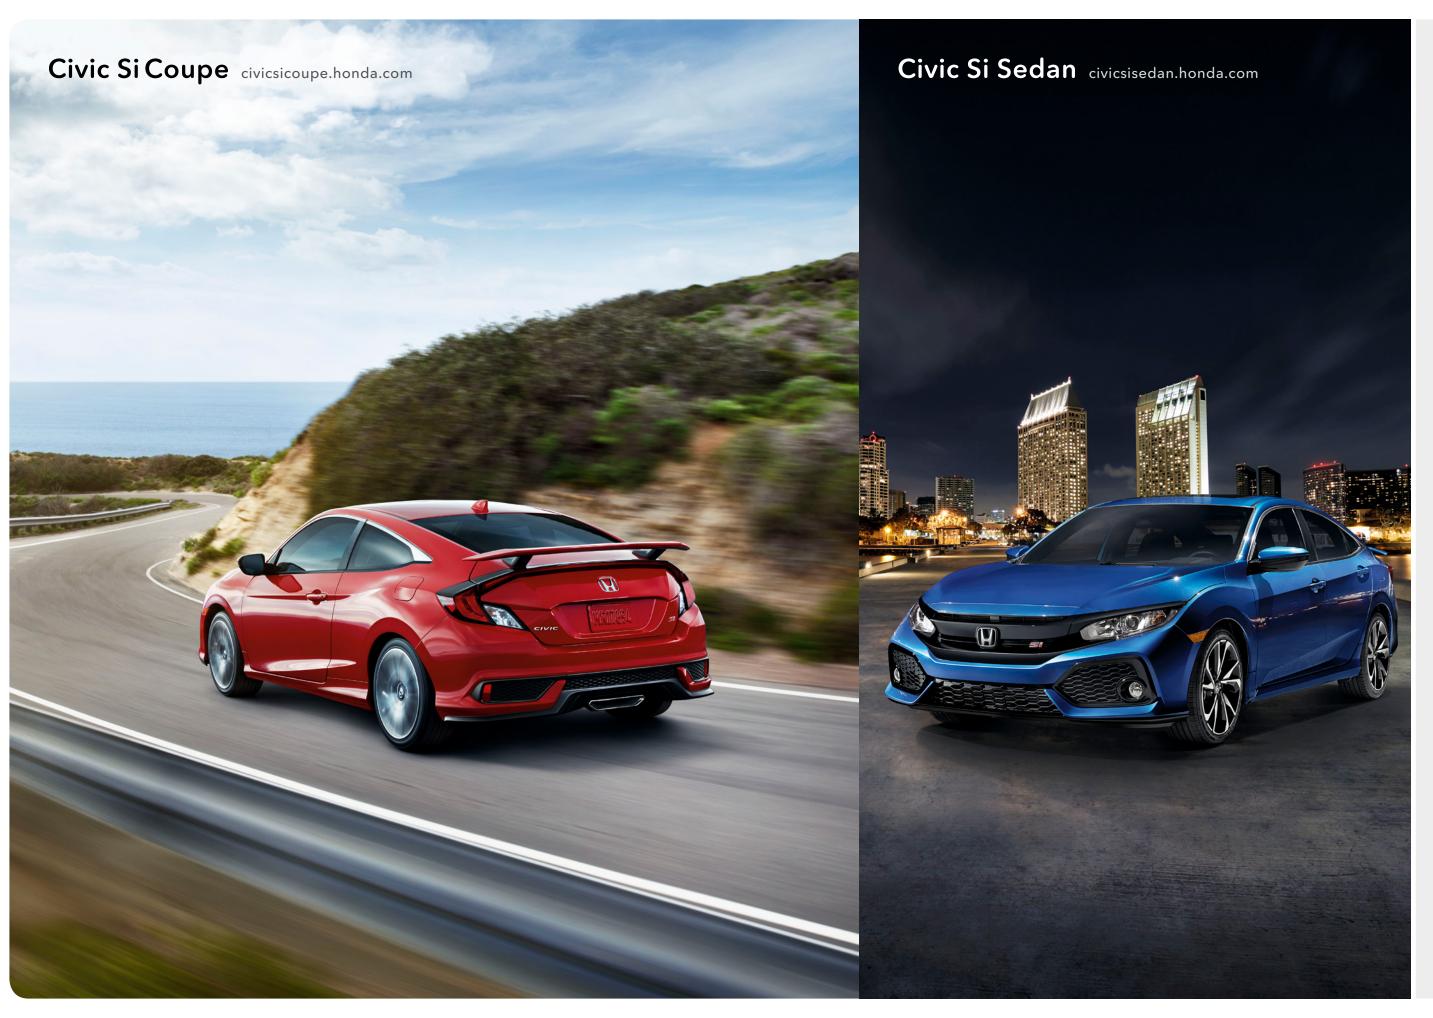

# The Civic Si has been giving drivers a thrilling ride for over 30 years. With 205 horsepower<sup>10</sup> and a limited-slip differential, the latest Si is turbocharged and fine-tuned to deliver a precise, exhibitating performance only

exhilarating performance only Honda can engineer.

Please visit automobiles.honda.com/civic-si-sedan#specifications for complete specs and features.

Civic Si Coupe (left) shown in Rallye Red. Civic Si Sedan (right) shown in Aegean Blue Metallic.