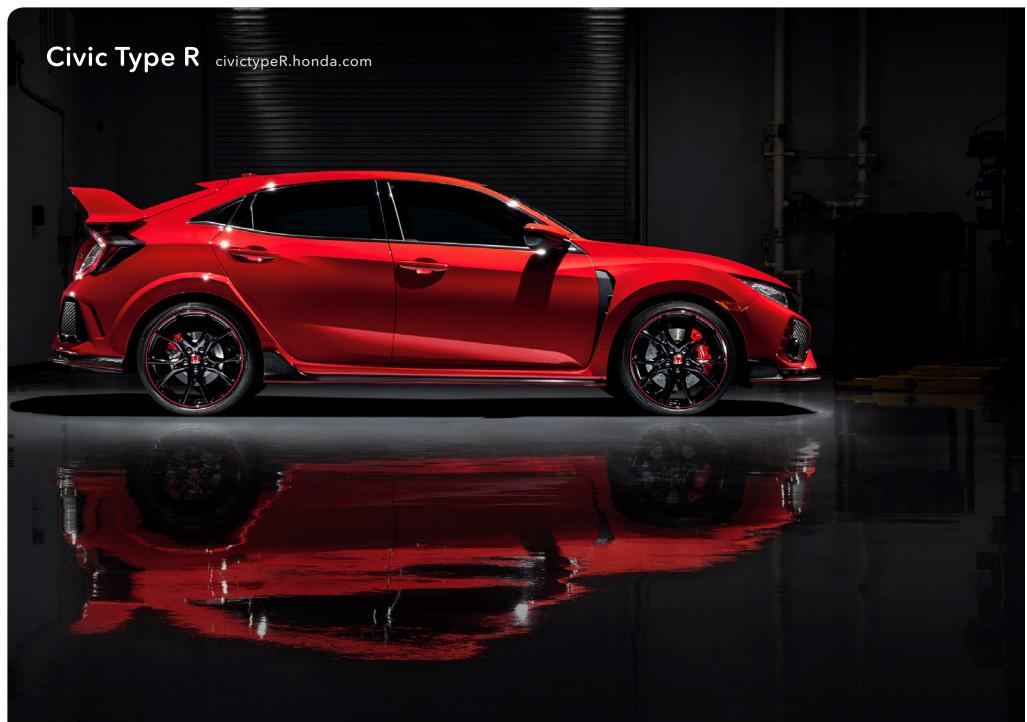

## Engineered precision.

When 70 years of engineering for the racetrack is distilled into one Civic, you can expect a visceral driving experience simply unmatched anywhere else. The 306-hp<sup>12</sup> VTEC® turbo engine provides a staggering 153 hp per liter. Coupled with a stiffened lightweight frame and purpose-built suspension, you'll feel enhanced stability at the limit. Its wheels may be firmly on the road, but the soul of Type R emanates from the track.

## Designed for Dominance

- 306-hp,<sup>12</sup> 2.0-liter, turbocharged and intercooled engine
- Close-ratio 6-speed manual transmission with rev-match control
- Lightweight single-mass flywheel
- Helical limited-slip differential
- Adaptive damper system
- Brembo®13 4-piston front brake calipers
- 13.8-inch ventilated & cross-drilled front brake discs
- 20-inch alloy wheels

Please visit automobiles.honda.com/civic-type-R#specifications for complete specs and features.