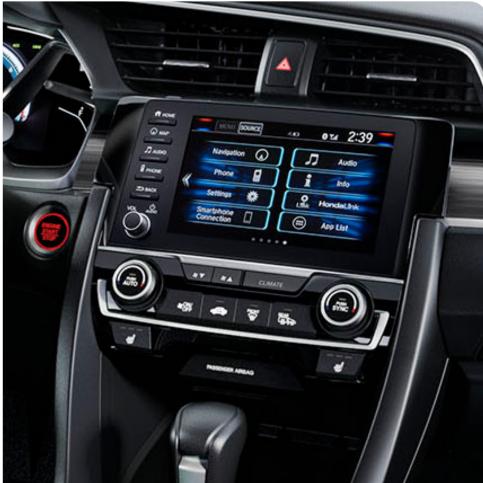

## Advanced connectivity within reach.

Packed with cutting-edge technology and comfort, the Civic is primed for leading the charge for the next generation and beyond.

- Honda Sensing® suite of safety and driver-assistive features
   450-watt premium audio system with 10 speakers\*
   Apple CarPlay™³ and Android Auto™⁴ integration\*