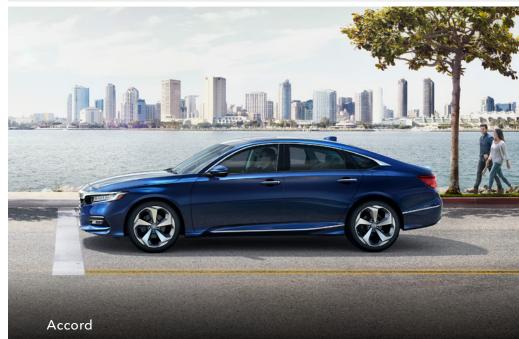

## Still raising the bar.

It's the vehicle that has always lifted the standard for sedans. It's the fast, efficient and comfortable ride that just keeps getting better. With a sophisticated exterior, luxurious interior and a turbocharged engine, the Accord has more advanced features than ever.

- 252-hp,¹ 2.0-liter, turbocharged and intercooled engine\*
  10-speed automatic transmission with paddle shifters\*
  Honda Sensing® suite of safety and driver-assistive features
  LED headlights and fog lights\*
  19-inch alloy wheels\*