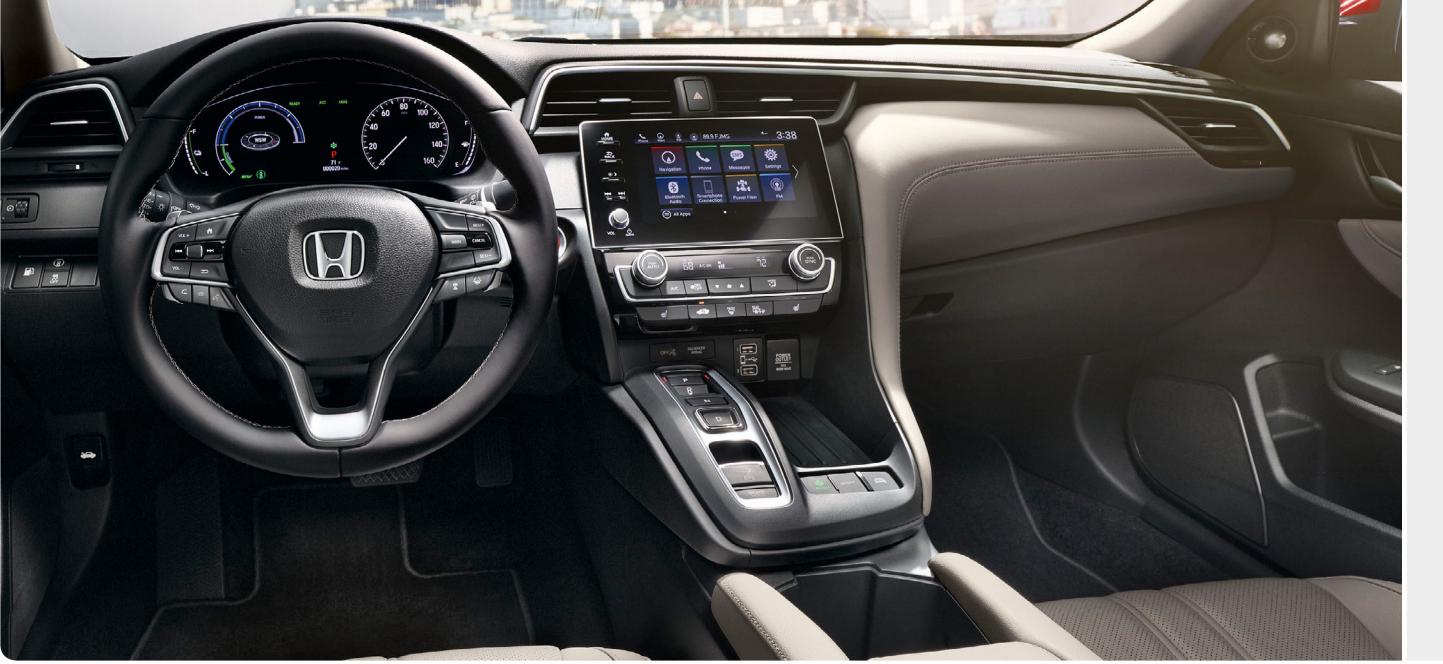

## Step into pure comfort.

Sophistication and excitement await in the Accord's luxurious interior. Enjoy high-quality, soft-touch materials, the latest technology and an expansive front view for an unmatched combination of elegance and convenience.

#### The Ultimate Enhanced Interior

- 450-watt premium audio system with 10 speakers\*
- Mobile hotspot capability\*†
- Wireless phone charger\*2
- Apple CarPlay™³ and Android Auto™⁴ integration\*
- Head-Up Display (HUD)\*
- 8-inch Display Audio with high-resolution touch-screen\*
- Driver's seat with 12-way power adjustment\*