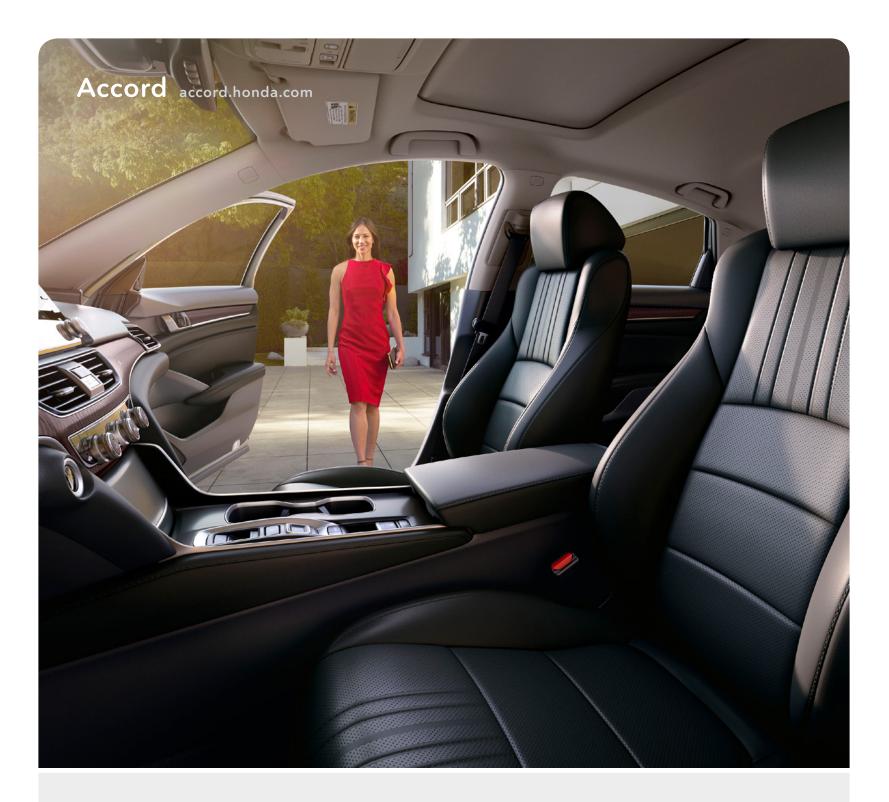

## Step into pure comfort.

Sophistication and excitement await in the Accord's luxurious interior. Enjoy high-quality, soft-touch materials, the latest technology and an expansive front view for an unmatched combination of elegance and convenience.

Accord Touring 2.0T shown in Modern Steel Metallic with Black Leather.

#### The Ultimate Enhanced Interior

- 450-watt premium audio system with 10 speakers\*
- Mobile hotspot capability\*†
- Wireless phone charger\*2
- Apple CarPlay™³ and Android Auto™⁴ integration\*
- Head-Up Display (HUD)\*
- 8-inch Display Audio with high-resolution touch-screen\*
- Driver's seat with 12-way power adjustment\*