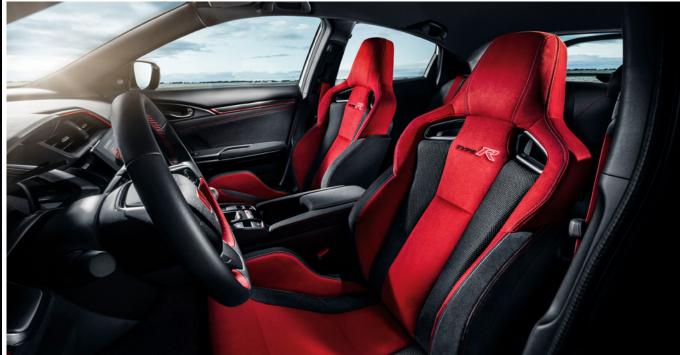

## Engineered precision.

When 70 years of engineering for the racetrack is distilled into one Civic, you can expect a visceral driving experience simply unmatched anywhere else. The 306-hp<sup>12</sup> VTEC® turbo engine provides a staggering 153 hp per liter. Coupled with a stiffened lightweight frame and purpose-built suspension, you'll feel enhanced stability at the limit. Its wheels may be firmly on the road, but the soul of Type R emanates from the track.

## Designed for Dominance

- 306-hp,<sup>12</sup> 2.0-liter, turbocharged and intercooled engine
- Close-ratio 6-speed manual transmission with rev-match control
- Lightweight single-mass flywheel
- Helical limited-slip differential
- Adaptive damper system
- Brembo®13 4-piston front brake calipers
- 13.8-inch ventilated & cross-drilled front brake discs
- 20-inch alloy wheels