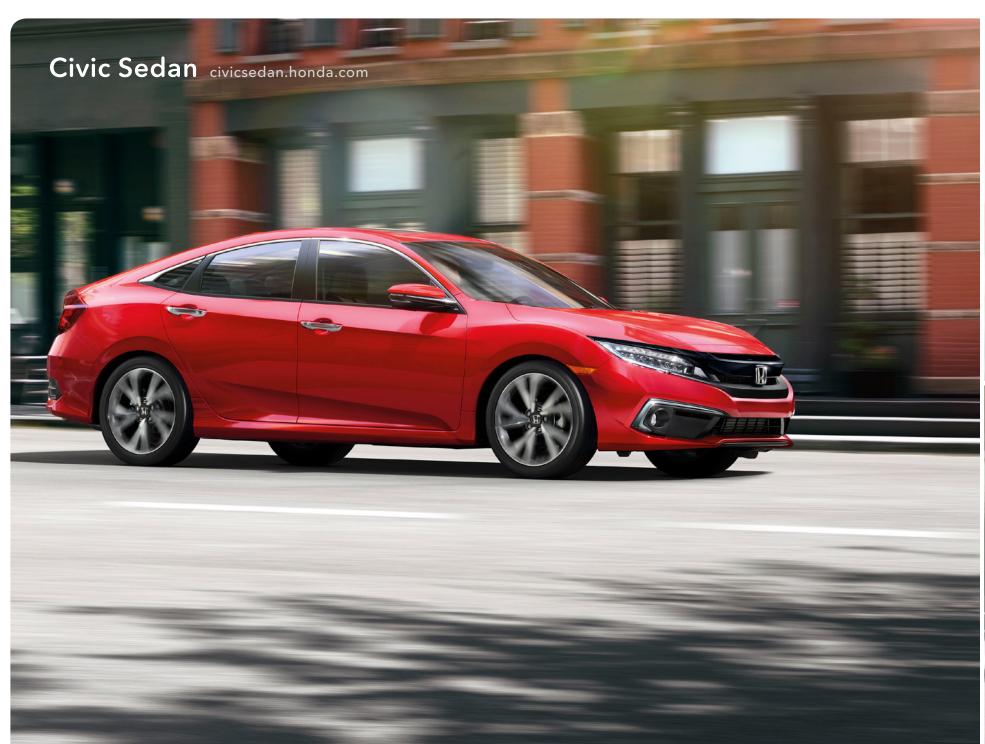

# Turning heads.

With a bold, aggressive face and sharp, sophisticated body lines throughout, every angle of the Civic is able to capture attention on the road. But there's so much more to this sedan than a sleek profile.

Civic Touring Sedan (above and lower right) shown in Rallye Red. Civic Sport Sedan (upper right) shown in Rallye Red.

Leave a lasting impression.
With a wide, sporty stance, sleek profile, and long wheelbase, the Civic always seems like it's about to scorch the pavement.