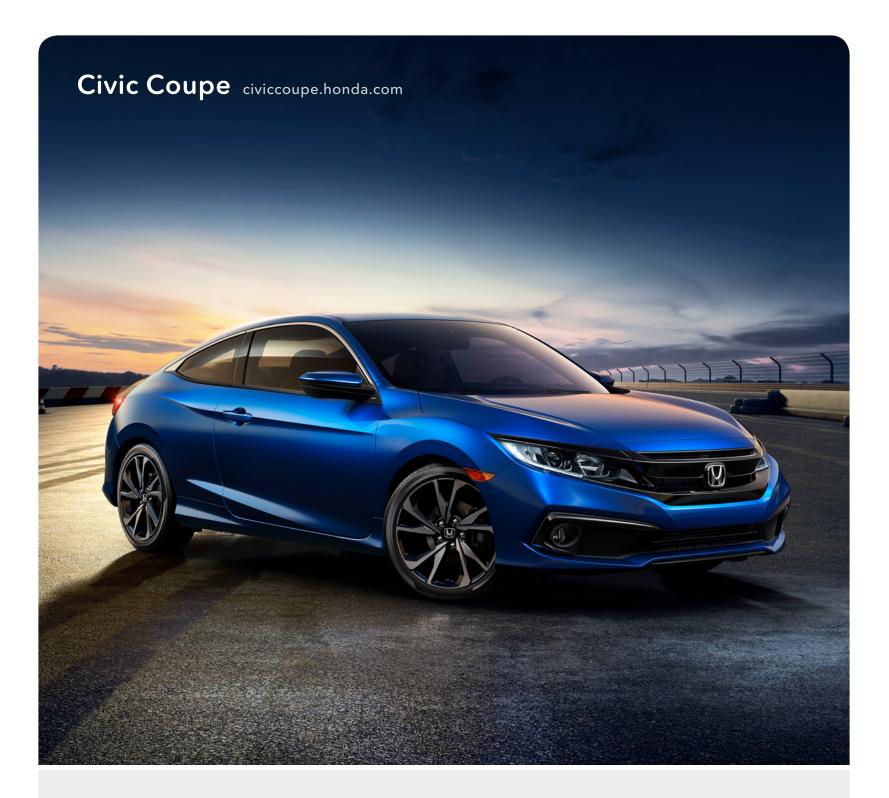

## For those who love the road.

With an unexpected exterior, sleek profile, aggressively wide stance, and advanced engineering, you can be assured a totally thrilling ride.

Civic Sport Coupe (above) shown in Aegean Blue Metallic. Civic Touring Coupe (upper right) shown in Tonic Yellow Pearl. Civic Sport Coupe (lower right) shown in Rallye Red.

#### Power and Style

- 174-hp, 1.5-liter, turbocharged and intercooled engine\*
- LED headlights\*
- Honda LaneWatch™\*8
- Smart Entry with Walk Away Auto Lock®\*
- One-touch power moonroof with tilt feature\*