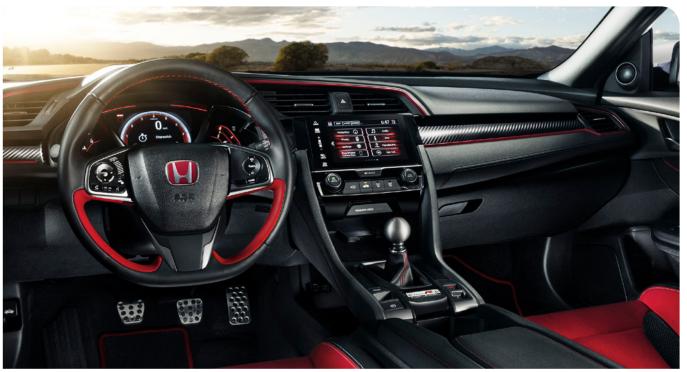

## Engineered precision.

When 70 years of engineering for the racetrack is distilled into one Civic, you can expect a visceral driving experience simply unmatched anywhere else. The 306-hp<sup>12</sup> VTEC® turbo engine provides a staggering 153 hp per liter. Coupled with a stiffened lightweight frame and purpose-built suspension, you'll feel enhanced stability at the limit. Its wheels may be firmly on the road, but the soul of Type R emanates from the track.

## Designed for Dominance

- 306-hp,<sup>12</sup> 2.0-liter, turbocharged and intercooled engine
- Close-ratio 6-speed manual transmission with rev-match control
- Lightweight single-mass flywheel
- Helical limited-slip differential
- Adaptive damper system
- Brembo®13 4-piston front brake calipers
- 13.8-inch ventilated & cross-drilled front brake discs
- 20-inch alloy wheels