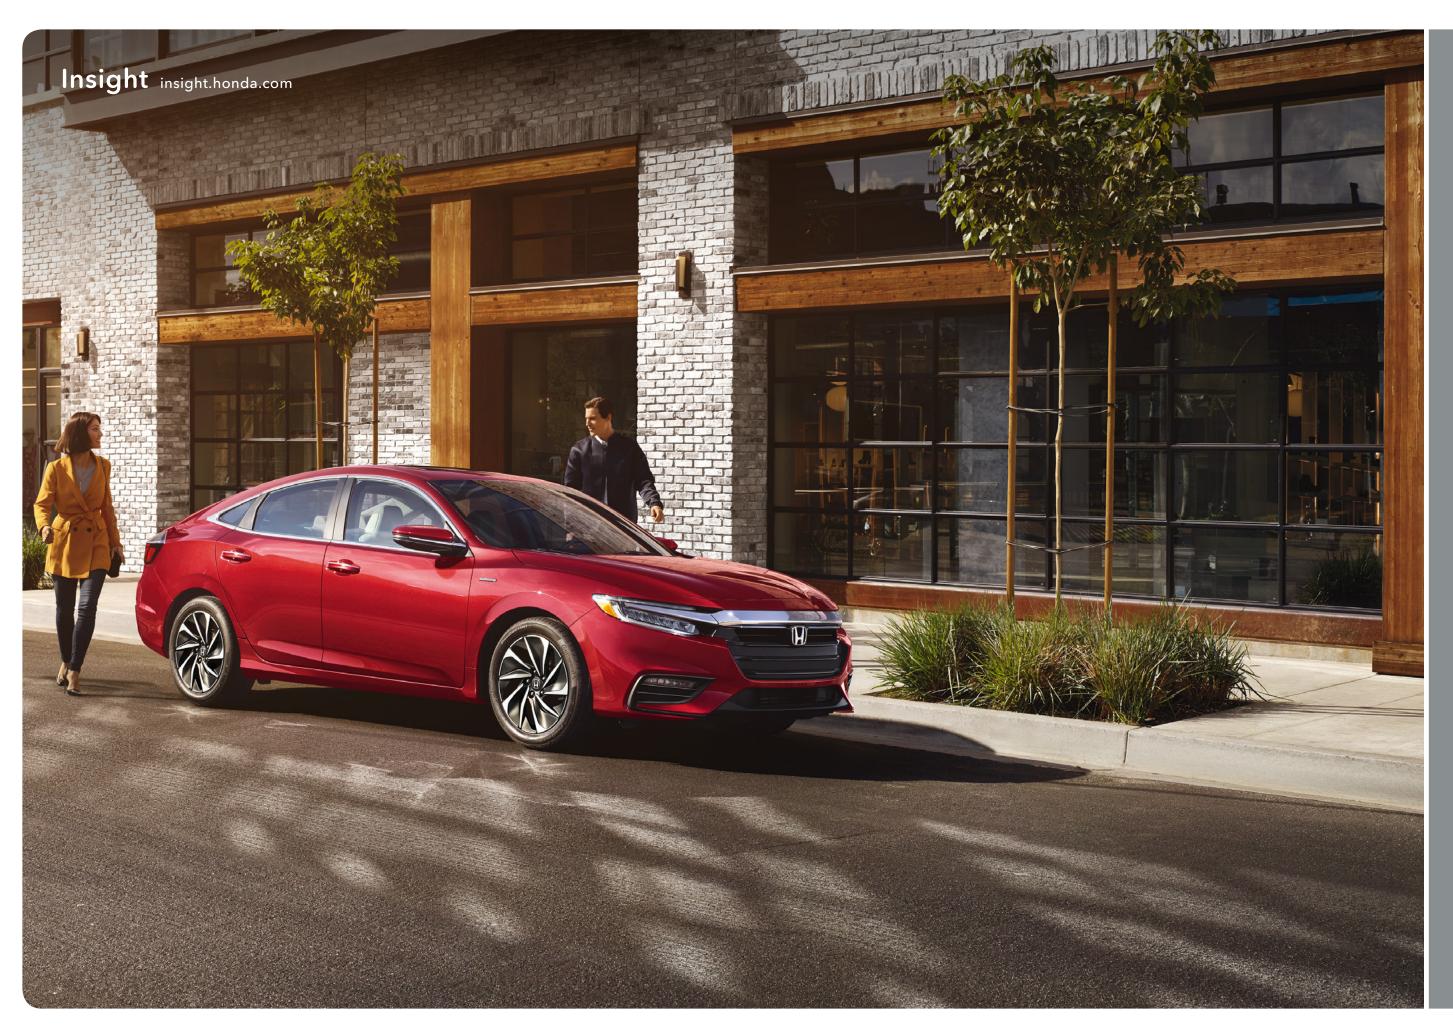

### The hybrid that's as beautiful as it is efficient.

There's no better feeling than arriving in a car as beautiful and sleek as the Honda Insight, except the satisfaction of knowing it's also a hybrid. With stunning design and an impressive 55-mpg city rating\* (LX and EX), the Insight

- Sophisticated Design,
  Efficient Package

  151 total system horsepower<sup>6</sup>
  60/40 split fold-down rear seatback<sup>†</sup>
  15.1 cubic feet of trunk capacity<sup>†\*\*</sup>
  Standard Honda Sensing<sup>®</sup> suite of safety and driver-assistive features
  Remote engine start<sup>†</sup>
  LED headlights, Daytime Running Lights (DRL) and turn indicators
  LED fog lights<sup>†</sup>
  Available features. Please visit