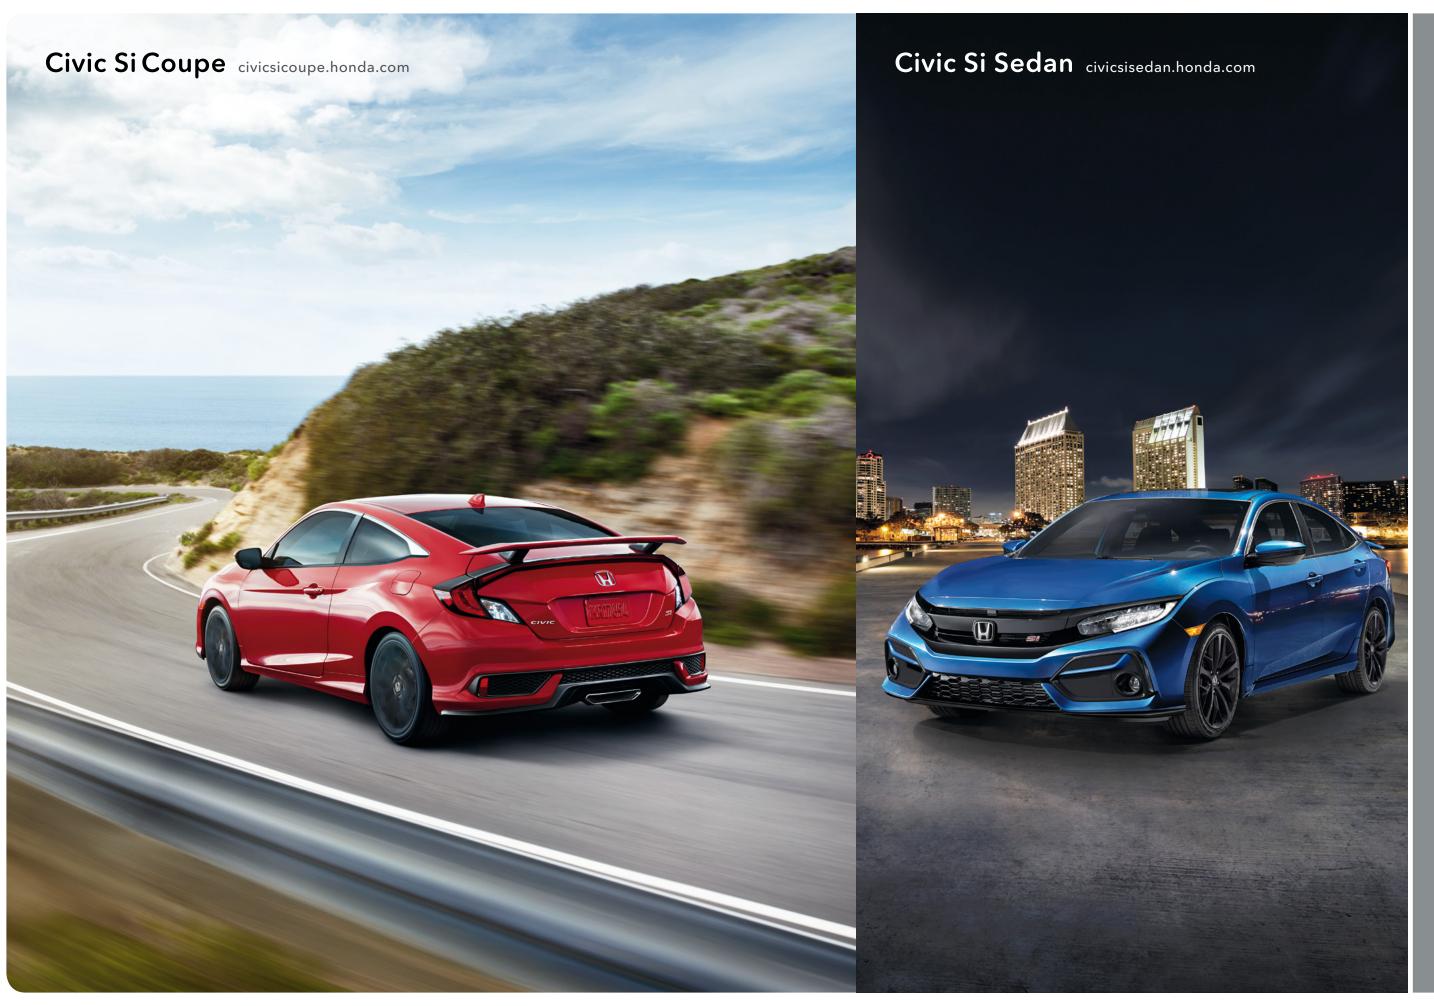

# Instant gratification.

Si continues to evolve, but some things haven't changed. With 205 horses of turbocharged power and a 6-speed manual transmission, it

- Heart-Racing Thrills

   205-hp, 12 1.5-liter, turbocharged and intercooled engine

   6-speed manual transmission

   Helical limited-slip differential

   LED headlights and fog lights

   Center outlet exhaust

   18-inch matte black alloy wheels

   235 / 40 R18 W-rated high-performance tires

235 / 40 K18 W-rated high-performance tires
Sport pedals
Aluminum shift knob with leather
Standard Honda Sensing® suite of safety and driver-assistive features
Please visit automobiles.honda.com/civic-si-sedan#specifications for complete specs and features.