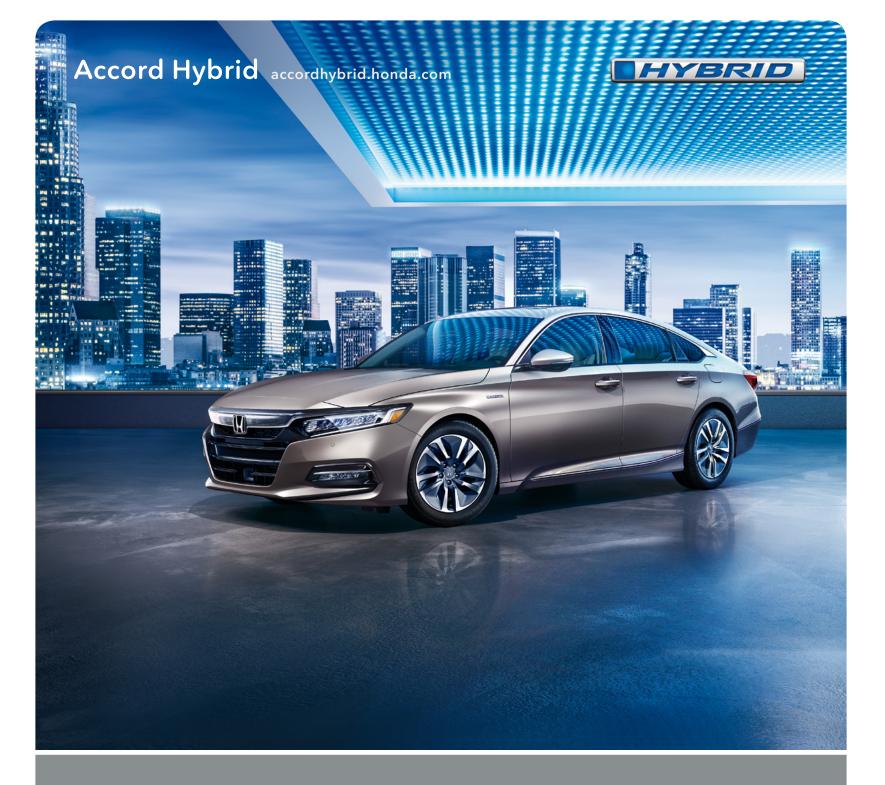

### Sophistication meets efficiency.

When our flagship sedan embraces innovative hybrid technology, you get an Accord that spends less time at the pump without sacrificing performance and comfort.

- Hybrid Without Compromise

  2.0-liter, 3rd-generation, two-motor hybrid powertrain

  212 total system horsepower<sup>6</sup>

  Standard Honda Sensing<sup>®</sup> suite of safety and driver-assistive features

  With Title horsest and biliter