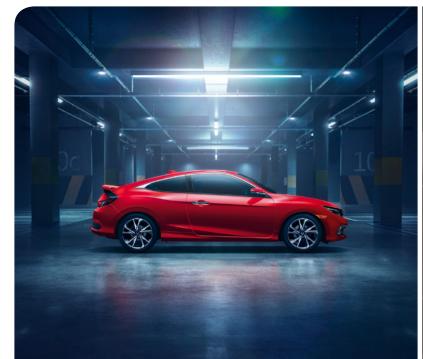

# Turning heads.

With a bold, aggressive face and sharp, sophisticated body lines throughout, every angle of the Civic is able to capture attention on the road. But there's so much more to this sedan than a sleek profile.

Leave a lasting impression.
With a wide, sporty stance, sleek profile, and long wheelbase, the Civic always seems like it's about to scorch the pavement.