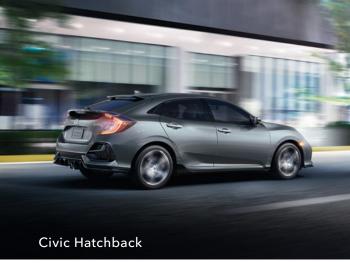

# Rebellious by nature.

exterior makes a bold statement from any angle, punctuated by a standard turbocharged engine.

Abundant Offerings

• 180-hp,¹³ 1.5-liter, turbocharged and intercooled engine\*

• Dual-mode paddle shifters\*

• Center-mounted, dual-outlet exhaust\*

• Underbody spoiler kit\*

• LED headlights\*

• 540-watt premium audio system with 12 speakers\*

• Apple CarPlay®⁴ integration\*

• Android Auto™⁵ integration\*

• Standard Honda Sensing® suite of safety and driver-assistive features

\*Available features. Please visit automobiles. honda.com/civic-hatchback#specifications for actual trim application.