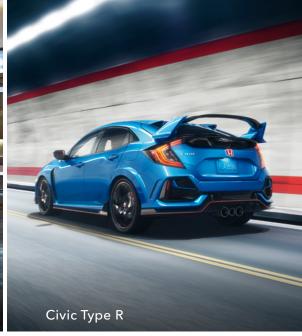

# Engineered precision.

Civic Type R civictypeR.honda.com

Its wheels may be firmly on the road, but the soul of the redesigned Type R emanates from the track. The 306-hp14 VTEC® turbo engine provides a staggering 153 hp per liter. Coupled with a stiffened lightweight frame and purpose-built suspension, you'll feel enhanced stability at the limit. When 70 years of engineering for the racetrack is distilled into one Civic, you can expect a visceral driving experience simply unmatched anywhere else.

Designed for Dominance

• 306-hp,¹⁴ 2.0-liter, turbocharged and intercooled engine

• Close-ratio 6-speed manual transmission with rev-match control

• Lightweight single-mass flywheel

• Helical limited-slip differential

• Adaptive damper system

• Brembo®¹⁵ 4-piston front brake calipers

• Two-piece front brake rotors

• 20-inch alloy wheels

• Standard Honda Sensing® suite of safety and driver-assistive features

Please visit automobiles.honda.com/civic-type-R#specifications
for complete specs and features.