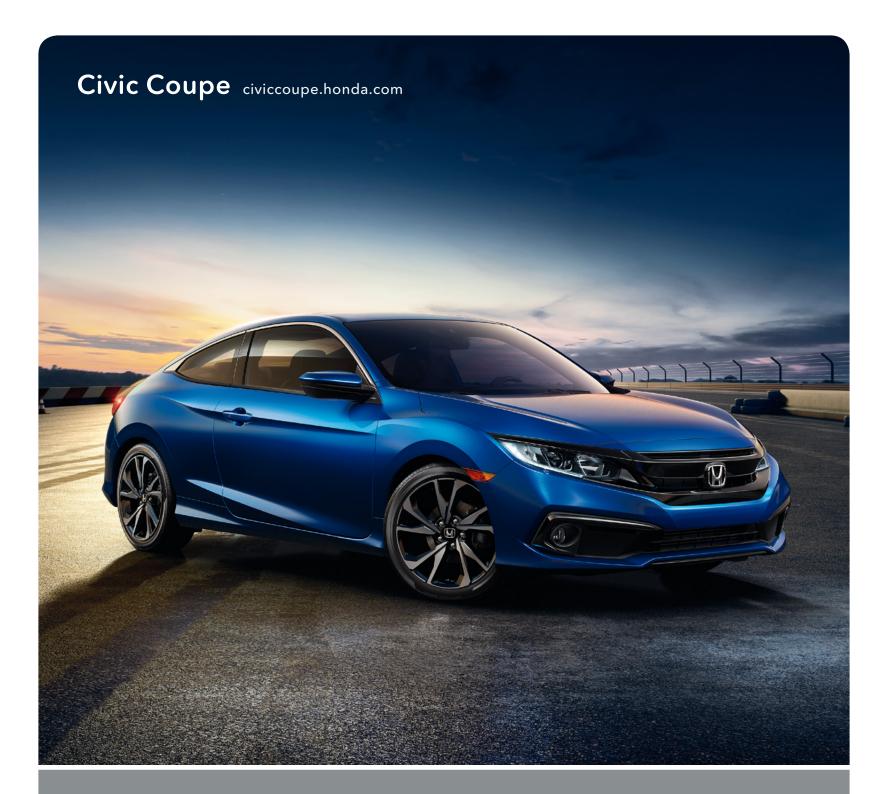

### Civic with extra style.

flair than ever, including an available manual transmission and sporty upgrades throughout.