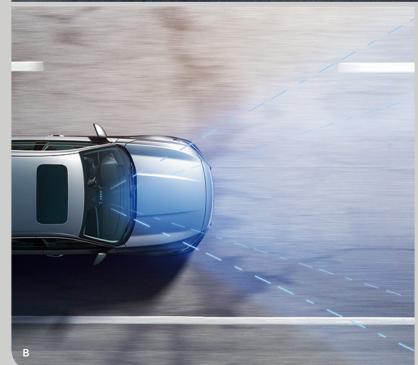

### B - Lane Keeping Assist System (LKAS)<sup>19</sup>

With your hands on the steering wheel, long highway drives are easier with LKAS, which subtly adjusts steering to help keep your vehicle centered in a detected lane.

### C - Road Departure Mitigation System (RDM)<sup>20</sup>

RDM can determine if you cross over detected lane lines without signaling, can provide steering assistance to help you return to your lane, or provide braking to help keep you from leaving the roadway entirely.