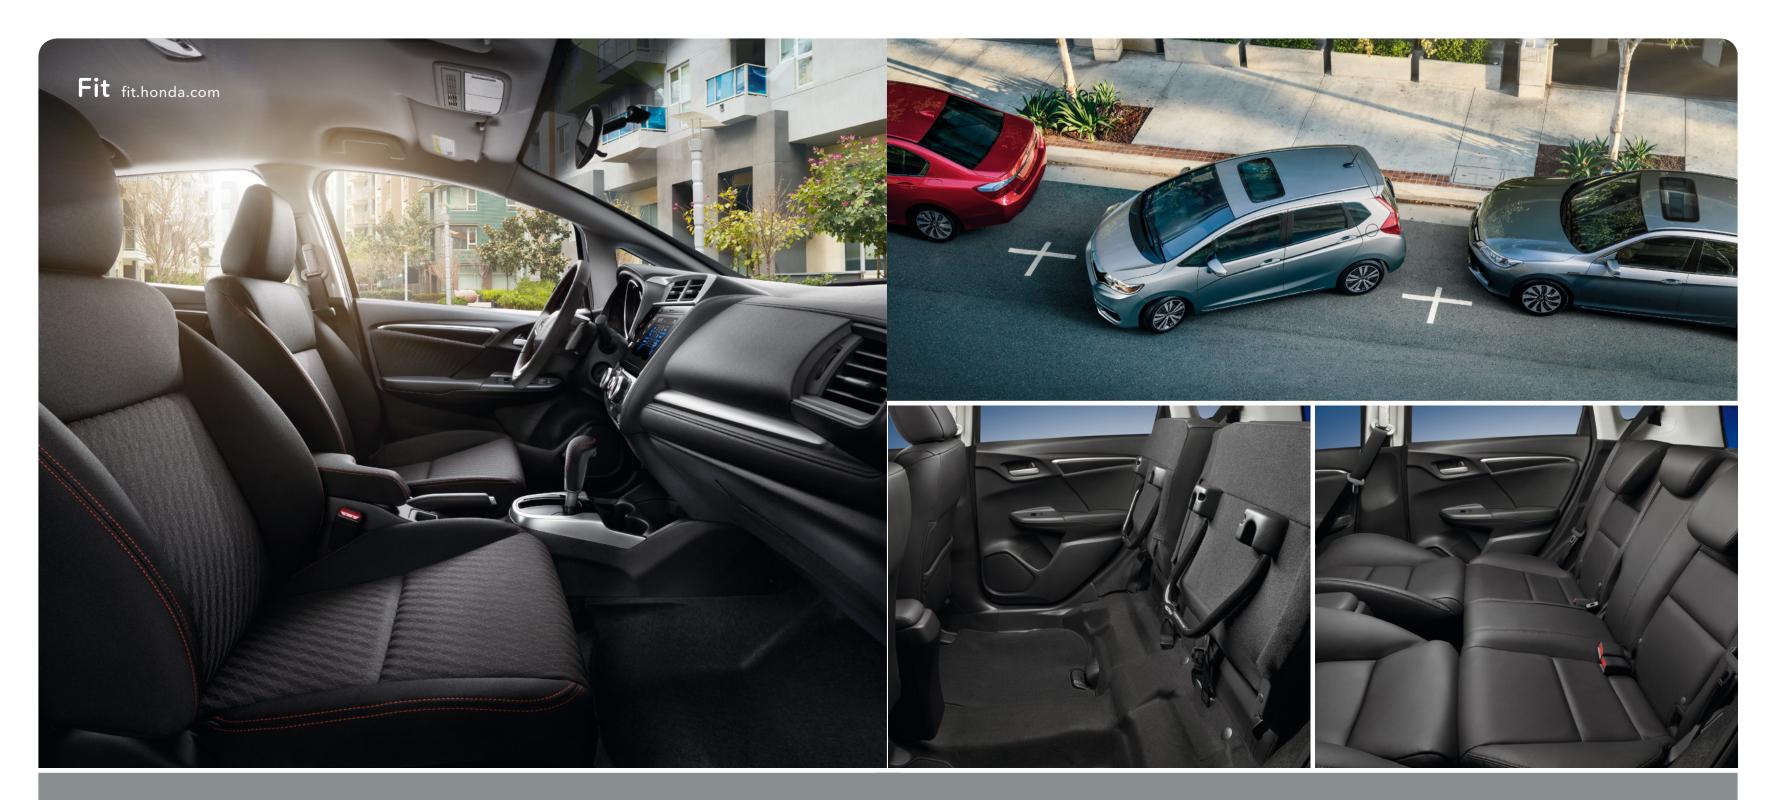

# Turned up to maximum volume.

Paired with Honda tech, the modern Fit interior was designed to maximize the size and utility of its space for incredible results.

Versatility from head to tailgate.
With a 2nd-row Magic Seat® including four unique configurations, the Fit was designed for on-the-go travelers who are revved up and ready to go. Along with available advanced audio connectivity, it's primed for the part fun adventure.