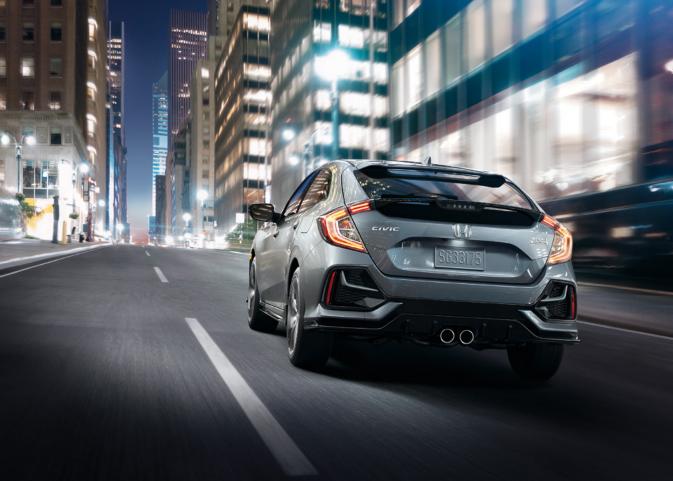

# Rebellious by nature.

exterior makes a bold statement from any angle, punctuated by a standard turbocharged engine.

Abundant Offerings

• 180-hp,¹³ 1.5-liter, turbocharged and intercooled engine\*

• Dual-mode paddle shifters\*

• Center-mounted, dual-outlet exhaust\*

• Underbody spoiler kit\*

• LED headlights\*

• 540-watt premium audio system with 12 speakers\*

• Apple CarPlay®⁴ integration\*

• Android Auto™⁵ integration\*

• Standard Honda Sensing® suite of safety and driver-assistive features