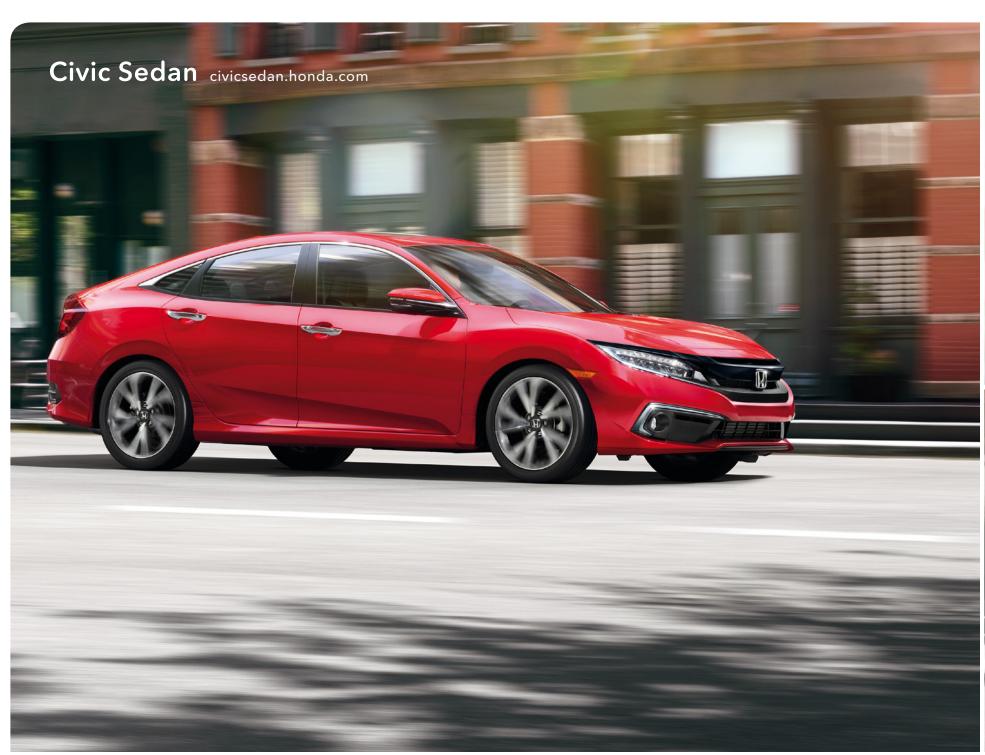

# Turning heads.

With a bold, aggressive face and sharp, sophisticated body lines throughout, every angle of the Civic is able to capture attention on the road. But there's so much more to this sedan than a sleek profile.

Leave a lasting impression.
With a wide, sporty stance, sleek profile, and long wheelbase, the Civic always seems like it's about to scorch the pavement.