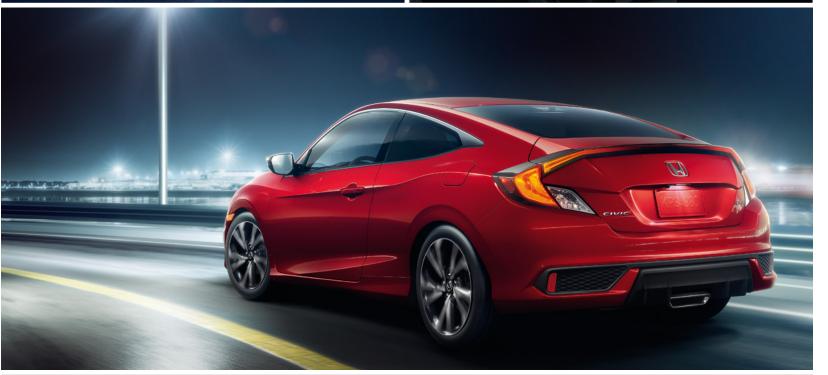

# Instant gratification.

Si continues to evolve, but some things haven't changed. With 205 horses of turbocharged power and a 6-speed manual transmission, it

- Heart-Racing Thrills

   205-hp, 12 1.5-liter, turbocharged and intercooled engine

   6-speed manual transmission

   Helical limited-slip differential

   LED headlights and fog lights

   Center outlet exhaust

   18-inch matte black alloy wheels

   235 / 40 R18 W-rated high-performance tires

235 / 40 K18 W-rated high-performance tires
Sport pedals
Aluminum shift knob with leather
Standard Honda Sensing® suite of safety and driver-assistive features
Please visit automobiles.honda.com/civic-si-sedan#specifications for complete specs and features.