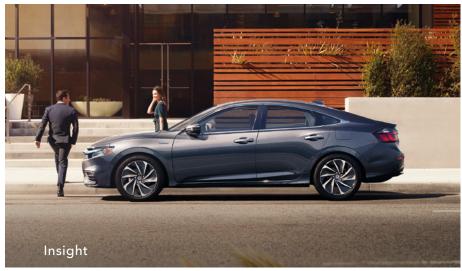

### The hybrid that's as beautiful as it is efficient.

There's no better feeling than arriving in a car as beautiful and sleek as the Honda Insight, except the satisfaction of knowing it's also a hybrid. With stunning design and an impressive 55-mpg city rating\* (LX and EX), the Insight

- Sophisticated Design,
  Efficient Package

  151 total system horsepower<sup>6</sup>
  60/40 split fold-down rear seatback<sup>†</sup>
  15.1 cubic feet of trunk capacity<sup>†\*\*</sup>
  Standard Honda Sensing<sup>®</sup> suite of safety and driver-assistive features
  Remote engine start<sup>†</sup>
  LED headlights, Daytime Running Lights (DRL) and turn indicators
  LED fog lights<sup>†</sup>
  Available features. Please visit

### Looking sharp never felt so smart.

The Insight comes with high-tech features and full LED headlights to complement a forward-looking design. To match its airy, sporty aesthetic and elegant finishing details, the Insight impresses inside, with a spacious cabin that provides a one-of-a-kind experience for drivers and passengers.