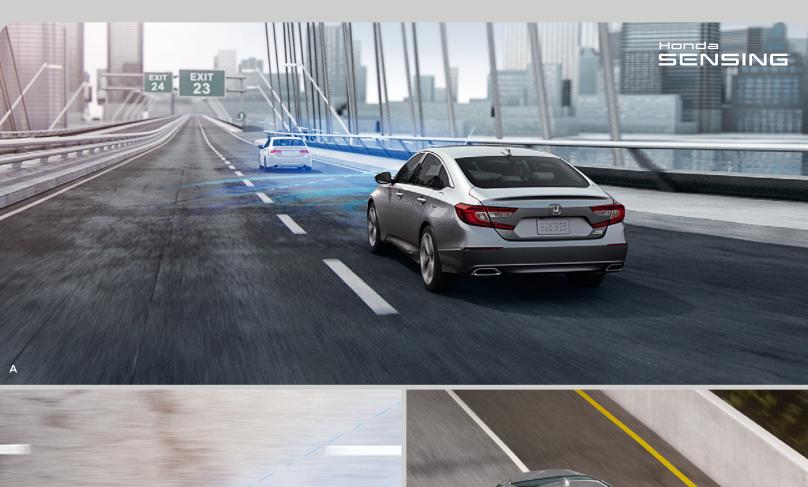

### The Honda Sensing® Suite.

### A - Collision Mitigation Braking System™ (CMBS™)¹8

CMBS can help bring your vehicle to a stop by automatically applying brake pressure when the system determines that a frontal collision is unavoidable.

### Adaptive Cruise Control (ACC)<sup>21</sup>

ACC helps you maintain a set following interval behind a detected vehicle for highway driving.