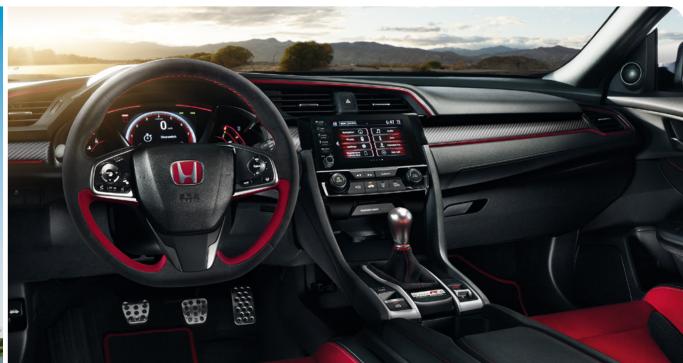

# Engineered precision.

Civic Type R civictypeR.honda.com

Its wheels may be firmly on the road, but the soul of the redesigned Type R emanates from the track. The 306-hp14 VTEC® turbo engine provides a staggering 153 hp per liter. Coupled with a stiffened lightweight frame and purpose-built suspension, you'll feel enhanced stability at the limit. When 70 years of engineering for the racetrack is distilled into one Civic, you can expect a visceral driving experience simply unmatched anywhere else.

Designed for Dominance

• 306-hp,¹⁴ 2.0-liter, turbocharged and intercooled engine

• Close-ratio 6-speed manual transmission with rev-match control

• Lightweight single-mass flywheel

• Helical limited-slip differential

• Adaptive damper system

• Brembo®¹⁵ 4-piston front brake calipers

• Two-piece front brake rotors

• 20-inch alloy wheels

• Standard Honda Sensing® suite of safety and driver-assistive features

Please visit automobiles.honda.com/civic-type-R#specifications
for complete specs and features.