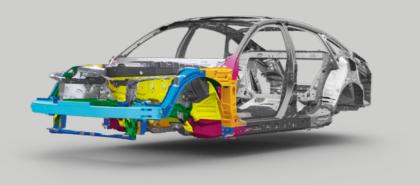

Honda is dedicated to identifying and implementing advanced designs and features that help enhance the safety of drivers and passengers, including occupants of other vehicles and injury mitigation for pedestrians.

### **Key Standard Safety Features**

- Advanced Compatibility Engineering™ (ACE™) body structure
- Advanced driver and front passenger airbags
- Multi-angle rearview camera<sup>17</sup>