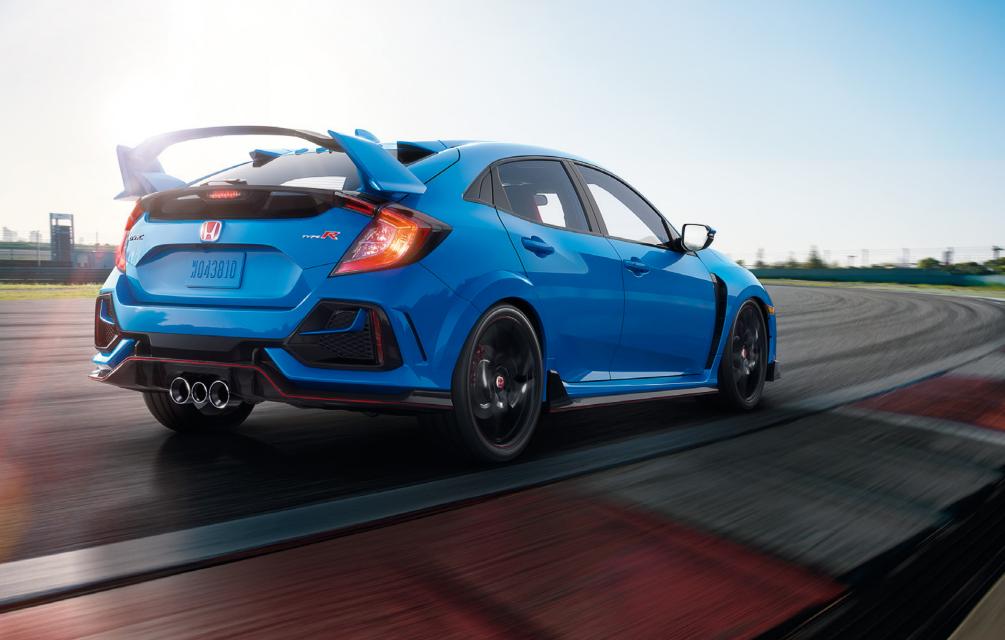

# Engineered precision.

Civic Type R civictypeR.honda.com

Its wheels may be firmly on the road, but the soul of the redesigned Type R emanates from the track. The 306-hp14 VTEC® turbo engine provides a staggering 153 hp per liter. Coupled with a stiffened lightweight frame and purpose-built suspension, you'll feel enhanced stability at the limit. When 70 years of engineering for the racetrack is distilled into one Civic, you can expect a visceral driving experience simply unmatched anywhere else.

Designed for Dominance

• 306-hp,¹⁴ 2.0-liter, turbocharged and intercooled engine

• Close-ratio 6-speed manual transmission with rev-match control

• Lightweight single-mass flywheel

• Helical limited-slip differential

• Adaptive damper system

• Brembo®¹⁵ 4-piston front brake calipers

• Two-piece front brake rotors

• 20-inch alloy wheels

• Standard Honda Sensing® suite of safety and driver-assistive features

Please visit automobiles.honda.com/civic-type-R#specifications
for complete specs and features.