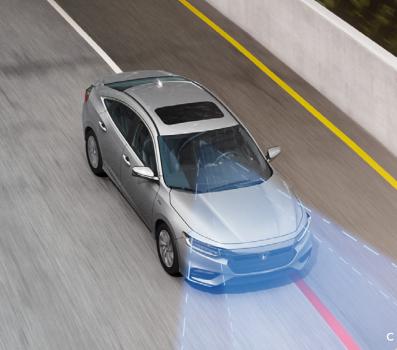

### The Honda Sensing® Suite.

### A - Collision Mitigation Braking System™ (CMBS™)¹8

CMBS can help bring your vehicle to a stop by automatically applying brake pressure when the system determines that a frontal collision is unavoidable.

### B - Lane Keeping Assist System (LKAS)<sup>19</sup>

With your hands on the steering wheel, long highway drives are easier with LKAS, which subtly adjusts steering to help keep your vehicle centered in a detected lane.

### C - Road Departure Mitigation System (RDM)<sup>20</sup>

RDM can determine if you cross over detected lane lines without signaling, can provide steering assistance to help you return to your lane, or provide braking to help keep you from leaving the roadway entirely.

### Adaptive Cruise Control (ACC)<sup>21</sup>

ACC helps you maintain a set following interval behind a detected vehicle for highway driving.