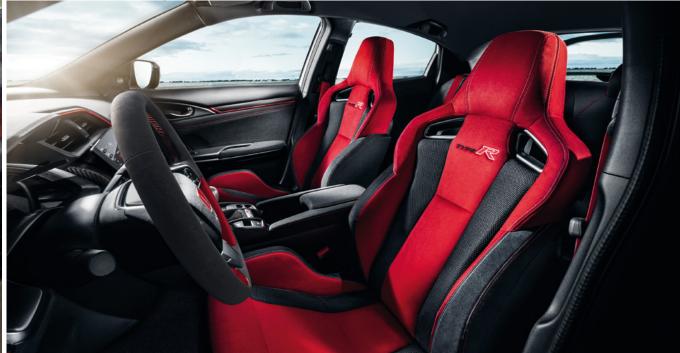

# Engineered precision.

Civic Type R civictypeR.honda.com

Its wheels may be firmly on the road, but the soul of the redesigned Type R emanates from the track. The 306-hp14 VTEC® turbo engine provides a staggering 153 hp per liter. Coupled with a stiffened lightweight frame and purpose-built suspension, you'll feel enhanced stability at the limit. When 70 years of engineering for the racetrack is distilled into one Civic, you can expect a visceral driving experience simply unmatched anywhere else.

Designed for Dominance

• 306-hp,¹⁴ 2.0-liter, turbocharged and intercooled engine

• Close-ratio 6-speed manual transmission with rev-match control

• Lightweight single-mass flywheel

• Helical limited-slip differential

• Adaptive damper system

• Brembo®¹⁵ 4-piston front brake calipers

• Two-piece front brake rotors

• 20-inch alloy wheels

• Standard Honda Sensing® suite of safety and driver-assistive features

Please visit automobiles.honda.com/civic-type-R#specifications
for complete specs and features.