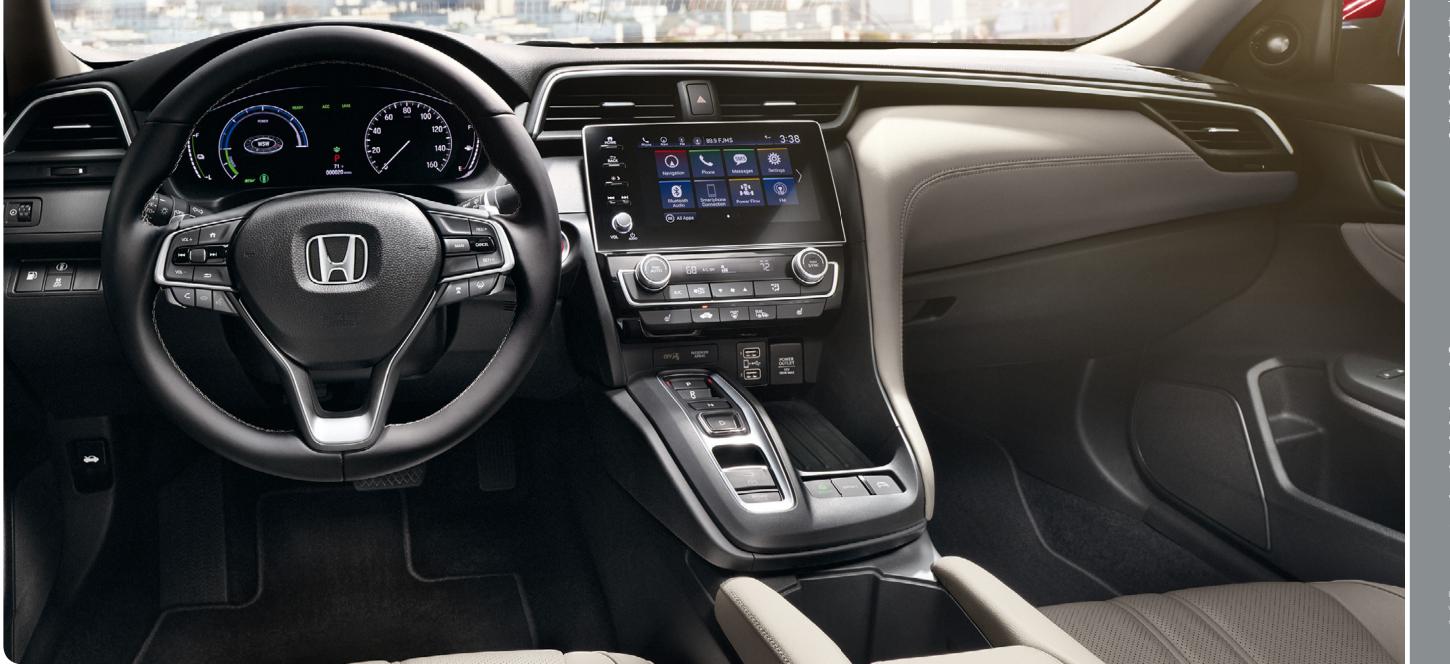

### The hybrid that's as beautiful as it is efficient.

There's no better feeling than arriving in a car as beautiful and sleek as the Honda Insight, except the satisfaction of knowing it's also a hybrid. With stunning design and an impressive 55-mpg city rating\* (LX and EX), the Insight

### Looking sharp never felt so smart.

The Insight comes with high-tech features and full LED headlights to complement a forward-looking design. To match its airy, sporty aesthetic and elegant finishing details, the Insight impresses inside, with a spacious cabin that provides a one-of-a-kind experience for drivers and passengers.

- Captivating Tech

   450-watt premium audio system with 10 speakers, including subwoofer\*

   Wi-Fi² hotspot capability\*†

   Apple CarPlay®⁴ integration\*

   Android Auto™⁵ integration\*

   SiriusXM® Radio\*7 / HD Radio™\*8