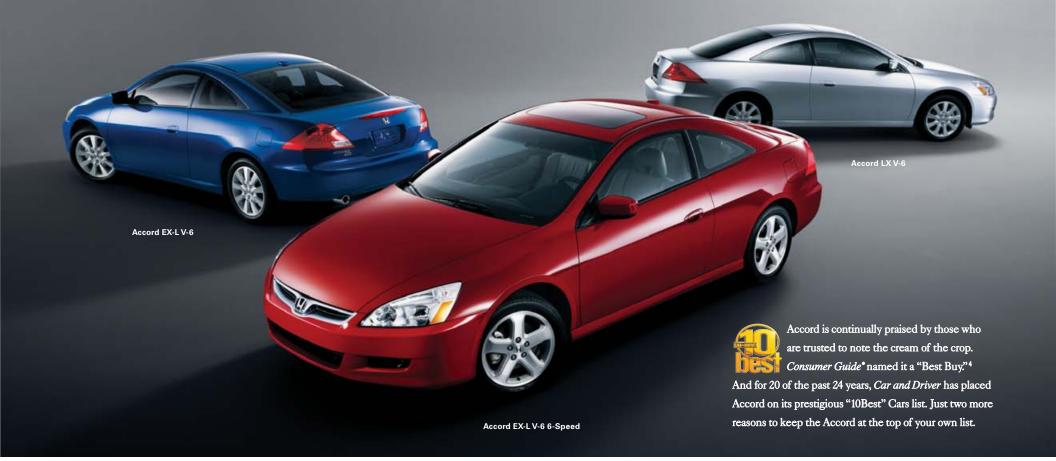

## <sup>07</sup> Honda

# Accord Coupe

A sporty cockpit that fits like a glove.

# No one will wonder why you always want to drive.

Six gears. 244 horsepower. Zero compromises.

## With the Accord Coupe, every side is the driver's side.

The Accord Coupe is the complete package, offering legendary Honda quality, cutting-edge technology and a long list of safety features. It's been meticulously engineered to deliver precise cornering, powerful acceleration and strong braking. And yes, it will readily accommodate you and four lucky others in luxurious comfort and sophisticated style. But we all know where the luckiest one of all gets to sit.