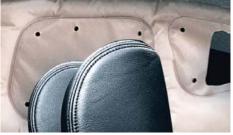

Audio flows from a 120-watt, 6-speaker AM/FM/CD system. EX and V-6 models add a 6-disc in-dash CD changer. And XM<sup>®</sup> Satellite Radio<sup>2</sup> is included on the leather-trimmed Accords.

All descriptions of driver-focused design pale in comparison to one defining moment behind the wheel of the Accord Coupe. Deepbolstered seats hug your form, while sporty gauges get your attention. Steering wheel-mounted controls for audio and cruise control are at the ready on most models—as is a button to activate the voice recognition feature on navigation system-equipped models. \*Drive responsibly. State laws prohibit distracted driving.

As good as it looks, it may feel even better. Immerse yourself in an environment complete with luxuries like air conditioning with an air-filtration system. With the available leather trim, you also get heated front seats and dual-zone automatic climate control. And 6-speed models pump up the audio with a 180-watt system.