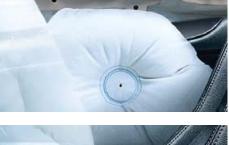

Systems designed to react and protect.

Technology of future industry standards-now.

The dual-stage, dual-threshold front airbags' inflate at one of two rates and thresholds, depending on the severity of impact and seat-belt use. Front side and side curtain airbags help prevent injuries in the event of a sufficient side impact. And an Occupant Position Detection System (OPDS) will help to prevent deployment of the front-seat passenger's side airbag if a child or small-statured person is in its path. The front seat belts with pretensioners are designed to automatically tighten in a sufficient impact. And outboard rear seats offer the LATCH (Lower Anchors and Tethers for Children) system.