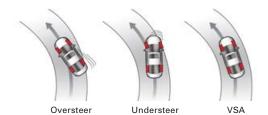

## Safety for Everyone, applied.

Vehicle Stability Assist (VSA) comes standard on Accord V-6 models. VSA is a sophisticated system that helps sense oversteer and understeer, and can brake individual wheels and/or reduce engine power to help keep the driver on the intended path of travel. The Accord Coupe's impressive array of safety features helped it earn a 5-star crash-test rating from the National Highway Traffic Safety Administration (NHTSA) in frontal impact testing.<sup>†</sup>