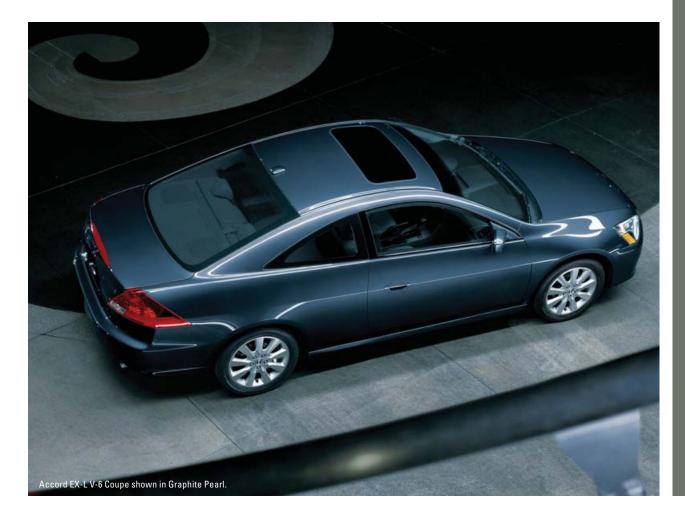

#### Accord EX-L Coupe

#### Adds to or replaces EX features:

- Leather-trimmed interior
- Heated front seats
- Driver's seat with 8-way power adjustment
- Dual-zone automatic climate control system
- XM Satellite Radio<sup>2</sup>
- Available Honda Satellite-Linked Navigation System<sup>3</sup> with Voice Recognition

#### Accord EX-L V-6 Coupe

Adds to or replaces LX V-6 features:

- Leather-trimmed interiorHeated front seats
- Dual-zone automatic climate
- control system
- XM Satellite Radio<sup>2</sup>
- HomeLink<sup>®</sup> remote system<sup>10</sup>
- Available Honda Satellite-Linked Navigation System<sup>3</sup> with Voice Recognition