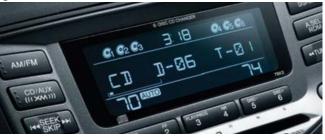

Audio flows from a 120-watt, 6-speaker AM/FM/CD system. EX and V-6 models add a 6-disc in-dash CD changer. And XM<sup>®</sup> Satellite Radio<sup>2</sup> is included on the leather-trimmed Accords.

All descriptions of driver-focused design pale in comparison to one defining moment behind the wheel of the Accord Coupe. Deepbolstered seats hug your form, while sporty gauges get your attention. Steering wheel-mounted controls for audio and cruise control are at the ready on most models—as is a button to activate the voice recognition feature on navigation system-equipped models. \*Drive responsibly. State laws prohibit distracted driving.