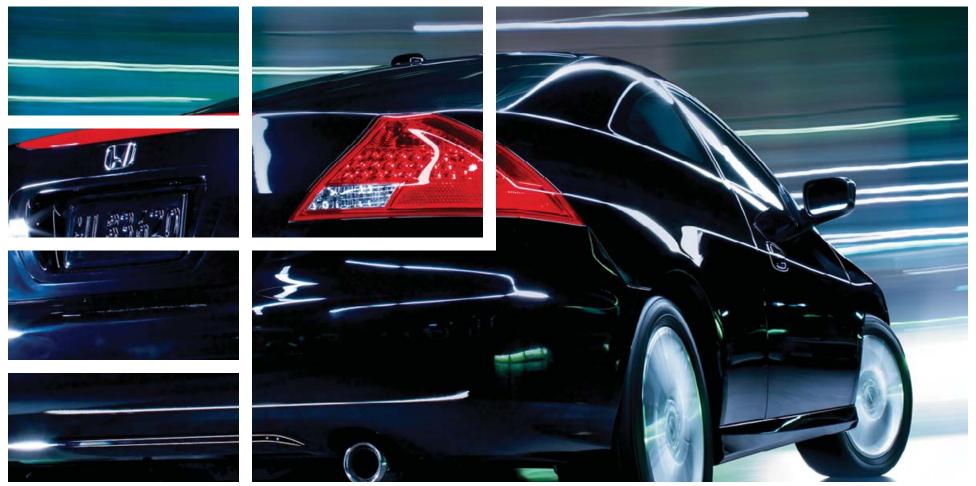

## With the Accord Coupe, every side is the driver's side.

The Accord Coupe is the complete package, offering legendary Honda quality, cutting-edge technology and a long list of safety features. It's been meticulously engineered to deliver precise cornering, powerful acceleration and strong braking. And yes, it will readily accommodate you and four lucky others in luxurious comfort and sophisticated style. But we all know where the luckiest one of all gets to sit.

## Safety for Everyone, applied.

Vehicle Stability Assist (VSA) comes standard on Accord V-6 models. VSA is a sophisticated system that helps sense oversteer and understeer, and can brake individual wheels and/or reduce engine power to help keep the driver on the intended path of travel. The Accord Coupe's impressive array of safety features helped it earn a 5-star crash-test rating from the National Highway Traffic Safety Administration (NHTSA) in frontal impact testing.<sup>†</sup>

Honda's **Safety for Everyone** philosophy is more than a motto–it takes shape in the advanced safety features of our vehicles. Every Accord has standard Daytime Running Lights (DRL), ABS brakes and front, front side and side curtain airbags. And the V-6 Accords feature standard Vehicle Stability Assist (VSA) as well. It's that kind of thinking that earned several Honda vehicles 5-star crash-test ratings.<sup>†</sup>