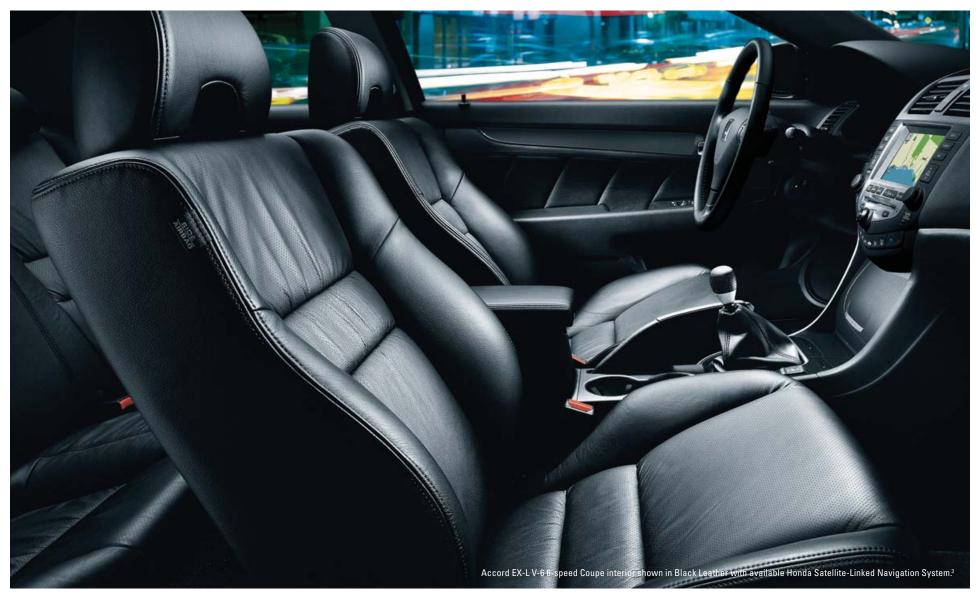

Audio flows from a 120-watt, 6-speaker AM/FM/CD system. EX and V-6 models add a 6-disc in-dash CD changer. And XM<sup>®</sup> Satellite Radio<sup>2</sup> is included on the leather-trimmed Accords.

All descriptions of driver-focused design pale in comparison to one defining moment behind the wheel of the Accord Coupe. Deepbolstered seats hug your form, while sporty gauges get your attention. Steering wheel-mounted controls for audio and cruise control are at the ready on most models—as is a button to activate the voice recognition feature on navigation system-equipped models. \*Drive responsibly. State laws prohibit distracted driving.

As good as it looks, it may feel even better. Immerse yourself in an environment complete with luxuries like air conditioning with an air-filtration system. With the available leather trim, you also get heated front seats and dual-zone automatic climate control. And 6-speed models pump up the audio with a 180-watt system.