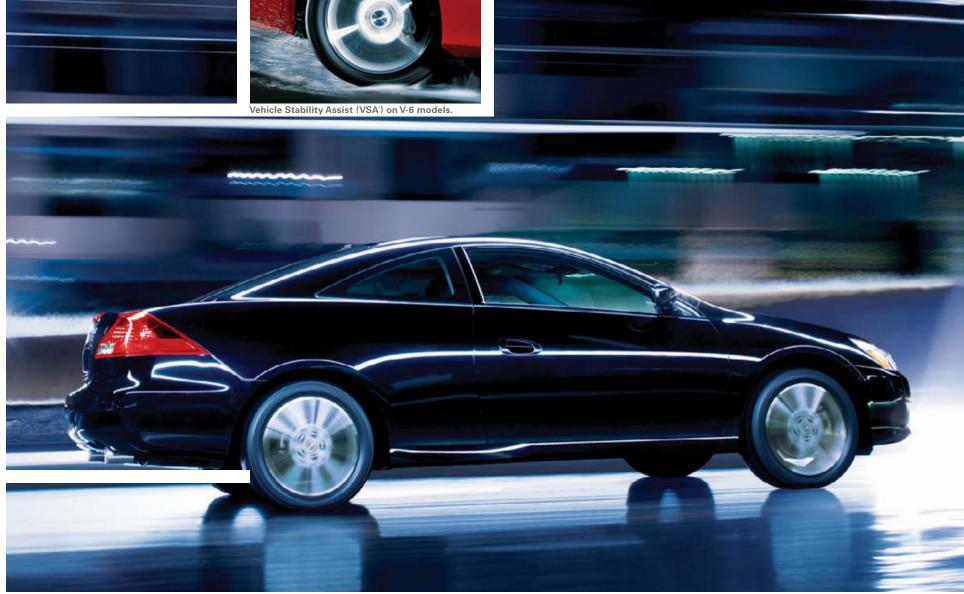

## Safety for Everyone, applied.

Vehicle Stability Assist (VSA) comes standard on Accord V-6 models. VSA is a sophisticated system that helps sense oversteer and understeer, and can brake individual wheels and/or reduce engine power to help keep the driver on the intended path of travel. The Accord Coupe's impressive array of safety features helped it earn a 5-star crash-test rating from the National Highway Traffic Safety Administration (NHTSA) in frontal impact testing.<sup>†</sup>

Safety starts with giving you more control.

In Accord V-6 models, traction control – a function of VSA – helps limit wheel slip under acceleration. It helps enhance your ability to get under way safely, even on slippery or wet road surfaces.

Honda's **Safety for Everyone** philosophy is more than a motto–it takes shape in the advanced safety features of our vehicles. Every Accord has standard Daytime Running Lights (DRL), ABS brakes and front, front side and side curtain airbags. And the V-6 Accords feature standard Vehicle Stability Assist (VSA) as well. It's that kind of thinking that earned several Honda vehicles 5-star crash-test ratings.<sup>†</sup>