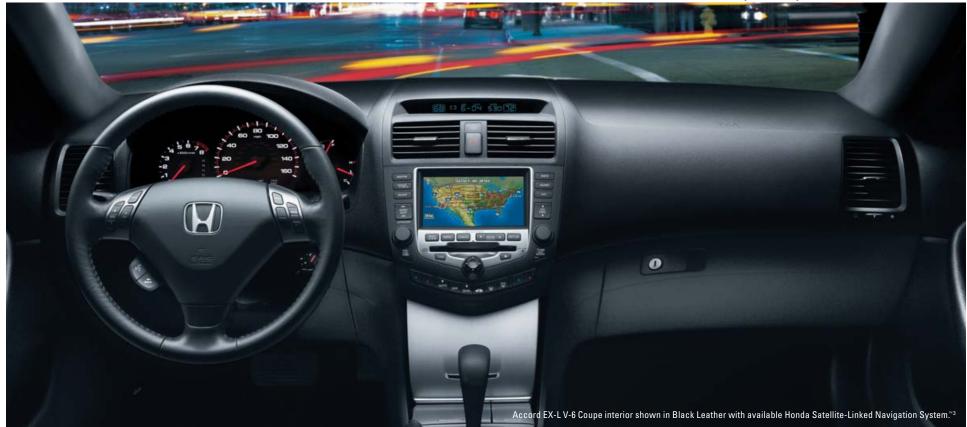

## A sense of direction you can actually trust.

Extraordinary technology is at your fingertips with the Accord's available Honda Satellite-Linked Navigation System<sup>3</sup> A GPS receiver teams with a DVD-based database of maps and points of interest to guide you to your destination.<sup>\*</sup> And with voice recognition, you can zero in on a target by simply speaking a command. \*Some roads unverified. See the navigation system owner's manual for more details on coverage.

The Accord navigation system features an 8.0-gigabyte DVD database of maps for the contiguous United States.\* Plus, it has information on more than 7,000,000 points of interest, like gas stations and restaurants by cuisine. You can even see their Zagat Survey<sup>®4</sup> reviews and ratings before you get there. The system's large 7-inch touch screen, integrated joystick and moving map display make it easy to find just what you're looking for.