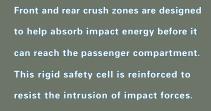

## Safety for Everyone, applied.

Vehicle Stability Assist (VSA) comes standard on Accord V-6 models. VSA is a sophisticated system that helps sense oversteer and understeer, and can brake individual wheels and/or reduce engine power to help keep the driver on the intended path of travel. The Accord Coupe's impressive array of safety features helped it earn a 5-star crash-test rating from the National Highway Traffic Safety Administration (NHTSA) in frontal impact testing.<sup>†</sup>

Honda's **Safety for Everyone** philosophy is more than a motto–it takes shape in the advanced safety features of our vehicles. Every Accord has standard Daytime Running Lights (DRL), ABS brakes and front, front side and side curtain airbags. And the V-6 Accords feature standard Vehicle Stability Assist (VSA) as well. It's that kind of thinking that earned several Honda vehicles 5-star crash-test ratings.<sup>†</sup>

Systems designed to react and protect.

Technology of future industry standards-now.

The dual-stage, dual-threshold front airbags' inflate at one of two rates and thresholds, depending on the severity of impact and seat-belt use. Front side and side curtain airbags help prevent injuries in the event of a sufficient side impact. And an Occupant Position Detection System (OPDS) will help to prevent deployment of the front-seat passenger's side airbag if a child or small-statured person is in its path. The front seat belts with pretensioners are designed to automatically tighten in a sufficient impact. And outboard rear seats offer the LATCH (Lower Anchors and Tethers for Children) system.