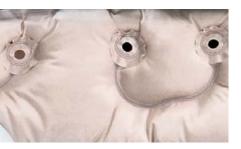

Systems designed to react and protect.

Technology of future industry standards-now.

The dual-stage, dual-threshold front airbags' inflate at one of two rates and thresholds, depending on the severity of impact and seat-belt use. Front side and side curtain airbags help prevent injuries in the event of a sufficient side impact. And an Occupant Position Detection System (OPDS) will help to prevent deployment of the front-seat passenger's side airbag if a child or small-statured person is in its path. The front seat belts with pretensioners are designed to automatically tighten in a sufficient impact. And outboard rear seats offer the LATCH (Lower Anchors and Tethers for Children) system.