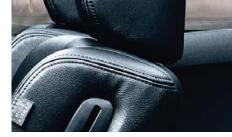

Audio flows from a 120-watt, 6-speaker AM/FM/CD system. EX and V-6 models add a 6-disc in-dash CD changer. And XM<sup>®</sup> Satellite Radio<sup>2</sup> is included on the leather-trimmed Accords.

All descriptions of driver-focused design pale in comparison to one defining moment behind the wheel of the Accord Coupe. Deepbolstered seats hug your form, while sporty gauges get your attention. Steering wheel-mounted controls for audio and cruise control are at the ready on most models—as is a button to activate the voice recognition feature on navigation system-equipped models. \*Drive responsibly. State laws prohibit distracted driving.

As good as it looks, it may feel even better. Immerse yourself in an environment complete with luxuries like air conditioning with an air-filtration system. With the available leather trim, you also get heated front seats and dual-zone automatic climate control. And 6-speed models pump up the audio with a 180-watt system.