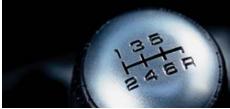

Grip the brushed aluminum shifter in a 6-speed manual transmission-equipped EX-L V-6. That's a powerful feeling. V-6 MT models also get exclusive 17" rims and carbon fiber-look interior trim.

Sharply honed power rack-and-pinion steering.

Most models feature 4-wheel disc brakes with ventilated front rotors. And the Electronic Brake Distribution (EBD) system on EX and V-6 models balances braking forces at each wheel.

Choose a quick-shifting 5-speed manual transmission or an available 5-speed automatic in 4-cylinder models. In V-6 Accords, go with the standard 5-speed automatic or opt for a 6-speed manual.

#### Accord EX-L V-6 6-Speed Coupe

- Adds to or replaces EX-L V-6 features:
- Close-ratio 6-speed manual transmission
- Perforated leather-trimmed interior
- Carbon fiber-look interior trim
- 180-watt AM/FM/6-disc in-dash CD premium audio system
- Exclusive 17-inch alloy wheels
- Front shock tower bar