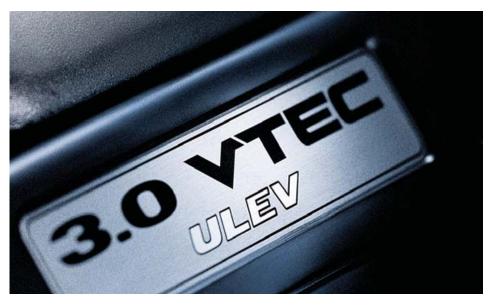

#### Adds to or replaces LX features:

- 244-hp, 3.0-liter VTEC V-6 engine
- 5-speed automatic transmission
- Vehicle Stability Assist (VSA) with traction control
- Brake Assist
- Driver's seat with 8-way power adjustment
- 17-inch alloy wheels
- 4-wheel disc brakes
- Electronic Brake Distribution (EBD)
- Power moonroof with tilt feature
- Heated side mirrors
- AM/FM/6-disc in-dash CD audio system \*Manual transmission not available.

#### Accord EX-L V-6 Coupe

Adds to or replaces LX V-6 features:

- Leather-trimmed interiorHeated front seats
- Dual-zone automatic climate
- control system
- XM Satellite Radio<sup>2</sup>
- HomeLink<sup>®</sup> remote system<sup>10</sup>
- Available Honda Satellite-Linked Navigation System<sup>3</sup> with Voice Recognition