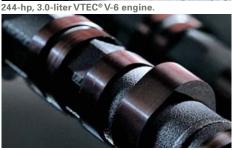

166-hp, 2.4-liter i-VTEC<sup>®</sup> 4-cylinder engine.

Be worry-free, thanks to tough internals like forged-steel crankshafts. Legendary Honda reliability is a given – all Accord models can go 100,000 miles or more before their first required tune-up.\* VTEC adjusts valve timing and lift to increase low-end torque as well as high-rpm power. In the 2.4-liter engine, i-VTEC adds Variable Timing Control<sup>®</sup> (VTC<sup>®</sup>), boosting power and economy.<sup>1</sup>

4 valves per cylinder for easy breathing.

Take a deep breath. With free-flowing intake and exhaust tuning, both Accord engines pump out plenty of horsepower. A Drive-by-Wire<sup>™</sup> throttle system helps to smooth the power delivery. And the Maintenance Minder<sup>™</sup> system monitors how you drive – not just how far – and reminds you when it's time for service.