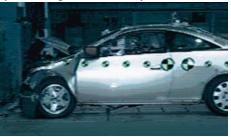

## Safety for Everyone, applied.

Vehicle Stability Assist (VSA) comes standard on Accord V-6 models. VSA is a sophisticated system that helps sense oversteer and understeer, and can brake individual wheels and/or reduce engine power to help keep the driver on the intended path of travel. The Accord Coupe's impressive array of safety features helped it earn a 5-star crash-test rating from the National Highway Traffic Safety Administration (NHTSA) in frontal impact testing.<sup>†</sup>

Honda's **Safety for Everyone** philosophy is more than a motto–it takes shape in the advanced safety features of our vehicles. Every Accord has standard Daytime Running Lights (DRL), ABS brakes and front, front side and side curtain airbags. And the V-6 Accords feature standard Vehicle Stability Assist (VSA) as well. It's that kind of thinking that earned several Honda vehicles 5-star crash-test ratings.<sup>†</sup>

\*Honda reminds you and your passengers to always buckle up. Children 12 and under are safest when properly restrained in the rear seat. †National Highway Traffic Safety Administration frontal crash test. Government star ratings are part of the National Highway Traffic Safety Administration's (NHTSA) New Car Assessment Program (NCAP), found at safercar.gov.