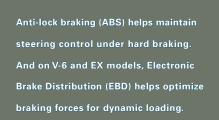

Most models feature 4-wheel disc brakes with ventilated front rotors. And the Electronic Brake Distribution (EBD) system on EX and V-6 models balances braking forces at each wheel.

Choose a quick-shifting 5-speed manual transmission or an available 5-speed automatic in 4-cylinder models. In V-6 Accords, go with the standard 5-speed automatic or opt for a 6-speed manual.

Safety starts with giving you more control.

In Accord V-6 models, traction control – a function of VSA – helps limit wheel slip under acceleration. It helps enhance your ability to get under way safely, even on slippery or wet road surfaces.