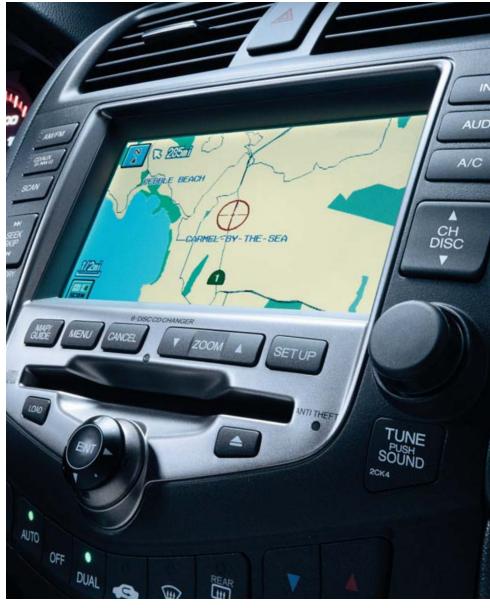

## A sense of direction you can actually trust.

Extraordinary technology is at your fingertips with the Accord's available Honda Satellite-Linked Navigation System<sup>3</sup> A GPS receiver teams with a DVD-based database of maps and points of interest to guide you to your destination.<sup>\*</sup> And with voice recognition, you can zero in on a target by simply speaking a command. \*Some roads unverified. See the navigation system owner's manual for more details on coverage.

The Accord navigation system features an 8.0-gigabyte DVD database of maps for the contiguous United States.\* Plus, it has information on more than 7,000,000 points of interest, like gas stations and restaurants by cuisine. You can even see their Zagat Survey<sup>®4</sup> reviews and ratings before you get there. The system's large 7-inch touch screen, integrated joystick and moving map display make it easy to find just what you're looking for.

With the voice recognition feature, you can issue over 600 voice commands, like "find nearest ATM." Operate the audio and climate controls, too – with your hands never leaving the wheel.