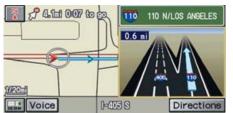

## A sense of direction you can actually trust.

Extraordinary technology is at your fingertips with the Accord's available Honda Satellite-Linked Navigation System<sup>3</sup> A GPS receiver teams with a DVD-based database of maps and points of interest to guide you to your destination.<sup>\*</sup> And with voice recognition, you can zero in on a target by simply speaking a command. \*Some roads unverified. See the navigation system owner's manual for more details on coverage.

Get turn-by-turn directions and voice prompts.

| Address                  | States Intersection |
|--------------------------|---------------------|
| 1 Places                 | Map Input           |
| Previous<br>Destinations | Destinations        |
| Address Book             | Go Home             |

The Accord navigation system features an 8.0-gigabyte DVD database of maps for the contiguous United States.\* Plus, it has information on more than 7,000,000 points of interest, like gas stations and restaurants by cuisine. You can even see their Zagat Survey<sup>®4</sup> reviews and ratings before you get there. The system's large 7-inch touch screen, integrated joystick and moving map display make it easy to find just what you're looking for.

With the voice recognition feature, you can issue over 600 voice commands, like "find nearest ATM." Operate the audio and climate controls, too – with your hands never leaving the wheel.