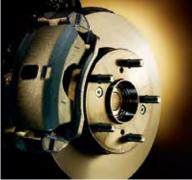

#### ABS AND EBD

Along with an anti-lock braking system (ABS), Civic features Electronic Brake Distribution (EBD), which distributes braking force to each wheel based on dynamic loading of the vehicle. The Civic Hybrid, EX-L and Si add Brake Assist, which can sense emergency braking and automatically apply full brake force.