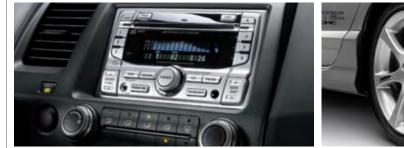

#### AUDIO SYSTEMS

On DX-VP and above, the AM/FM/CD audio system has MP3/Windows Media® Audio<sup>4</sup> (WMA) playback capability and an MP3/ auxiliary input jack. EX, Hybrid and Si add more speakers, including a subwoofer in the Si. Navigation-equipped models add XM® Radio.<sup>5</sup>

#### USB AUDIO INTERFACE<sup>6</sup>

New for 2009, EX, Hybrid and Si models include Honda's USB Audio Interface,<sup>8</sup> giving you greater access to your digital music files. Just plug in your compatible music player and the system displays song information and lets you use the vehicle's audio controls.