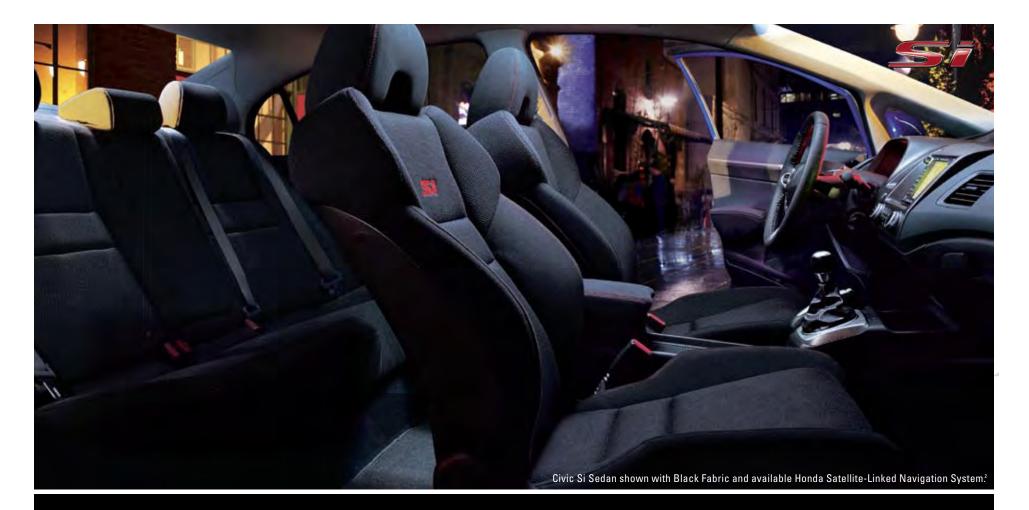

How you see the world depends on your vantage point. Seated inside the cockpit of the Civic Si, every outing becomes a chance to sharpen your driving skills. The special red-stitched seats are deeply bolstered to hold you in place during spirited driving. Other contact points are likewise designed for performance. The steering wheel is wrapped in leather for a positive, tactile feel. The pedals are drilled aluminum. Even the red ambient glow of the gauge cluster is a signal to the enthusiast that the Si was born to run.