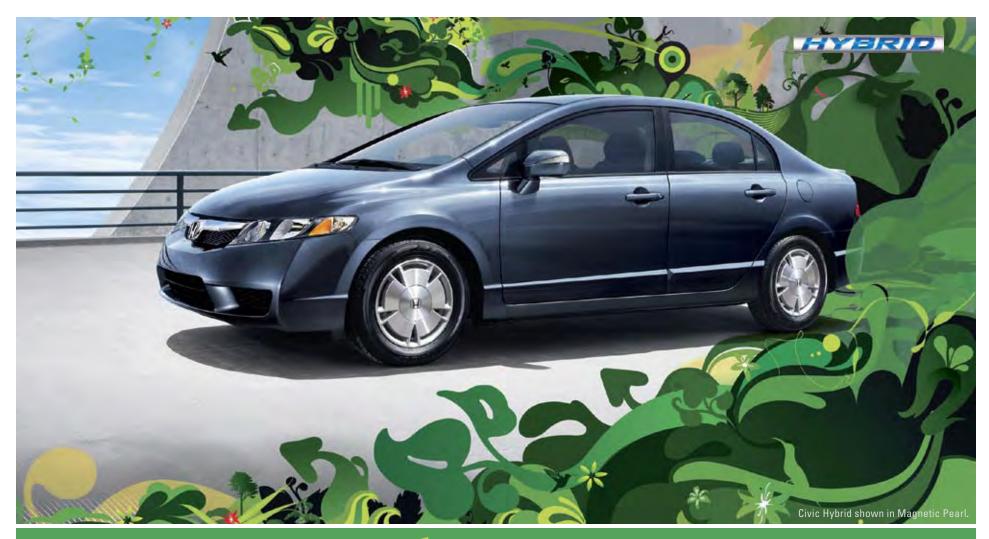

ing you more power out of every stroke. Balance shafts and lightweight pistons make for smooth revving all the way up to an 8,000-rpm redline. Intake and exhaust are unobtrusive when cruising at highway speed, but produce an aggressive, sporty sound at full throttle.





How you see the world depends on your vantage point. Seated inside the cockpit of the Civic Si, every outing becomes a chance to sharpen your driving skills. The special red-stitched seats are deeply bolstered to hold you in place during spirited driving. Other contact points are likewise designed for performance. The steering wheel is wrapped in leather for a positive, tactile feel. The pedals are drilled aluminum. Even the red ambient glow of the gauge cluster is a signal to the enthusiast that the Si was born to run.



# POSITIVE

Being environmentally responsible has never been easier. The Civic Hybrid's sophisticated gasoline-electric powertrain helps you save on fuel-with up to 45 mpg<sup>1</sup> on the highway. It's also received Advanced Technology Partial Zero-Emission Vehicle<sup>7</sup> (AT-PZEV) status-the most stringent emissions standard yet achieved by a gasoline-powered vehicle in the U.S. But don't think of it as a move to austerity. Interior amenities include automatic climate control, a powerful 6-speaker audio system with Honda's USB Audio Interface<sup>6</sup> and power windows, mirrors and door locks. And new for 2009, you can get a Civic Hybrid with an available leather-trimmed interior, leather-wrapped steering wheel and heated front seats and side mirrors.





## **PURE** POWER