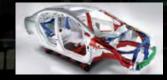

With its impressive list of standard safety features, the Civic is a prime example of Honda's commitment to providing a high level of occupant protection. In fact, the Civic Sedan received a 5-star frontal crash-test rating from NHTSA.

#### ADVANCED AIRBAGS

Every Civic features dual-stage, dual-threshold front airbags, front side airbags and side curtain airbags.<sup>†</sup> The passenger's front side airbag has an Occupant Position Detection System (OPDS) to prevent it from deploying if a child or small-statured person is detected in the airbag's path of deployment.

#### ADVANCED COMPATIBILITY ENGINEERING<sup>™</sup> (ACE<sup>™</sup>)

This sophisticated body structure increases the Civic's impact compatibility with different-sized vehicles. In frontal collisions, it helps to redirect crash energy around the rigid passenger compartment, enhancing protection.

#### IMPACT PROTECTION

Ingenious engineering and the liberal use of high-tensile steel throughout the Civic Sedan's body structure help create a strong, rigid passenger safety cell. In addition, all four doors feature side-impact beams designed to help prevent intrusion into the passenger space.