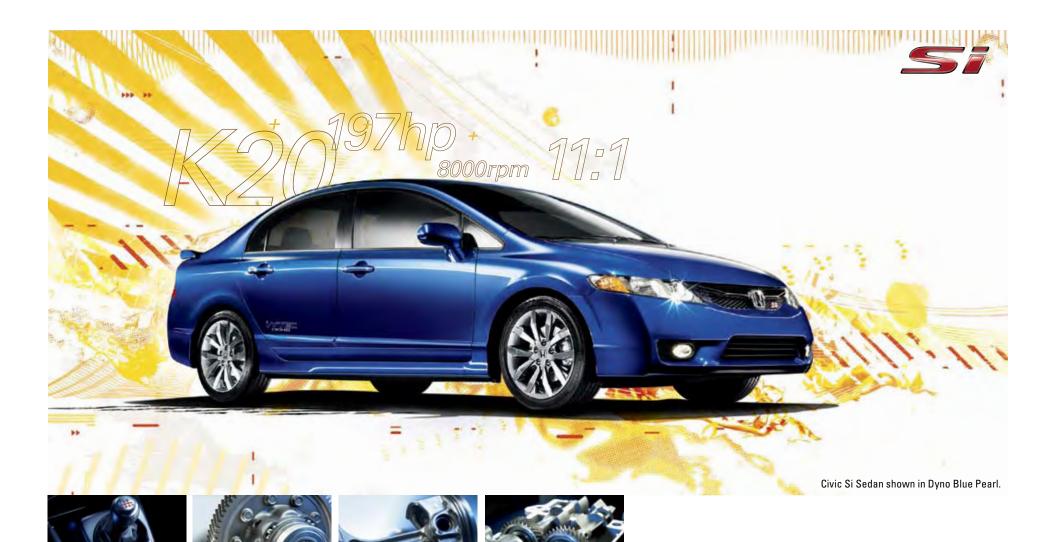

### WARNING" CONTENTS UNDER PRESSURE

Add the letters Si to the Civic Sedan and you add exponentially to the level of fun. With its responsive 197-horsepower engine, low stance, 17-inch alloy wheels and close-ratio 6-speed manual transmission, the Si gives you ultimate Civic performance.

#### 6-SPEED MANUALTRANSMISSION

The performance-oriented close-ratio gearing delivers quick, precise shift action. Special features include carbonfaced single cone synchronizers on fifth and sixth gears for enhanced shift feel and a low-ratio sixth gear for quiet, fuel-efficient<sup>1</sup> cruising.

#### 197-HP, 2.0-LITER, DOHC i-VTEC ENGINE

Adrenaline spikes come courtesy of the Si's K20Z3 engine. A marvel of efficiency, it produces an incredibly high horsepowerper-liter ratio. In addition to the performance benefits of i-VTEC, the engine also boasts a high 11:1 compression ratio, giving you more power out of every stroke. Balance shafts and lightweight pistons make for smooth revving all the way up to an 8,000-rpm redline. Intake and exhaust are unobtrusive when cruising at highway speed, but produce an aggressive, sporty sound at full throttle.