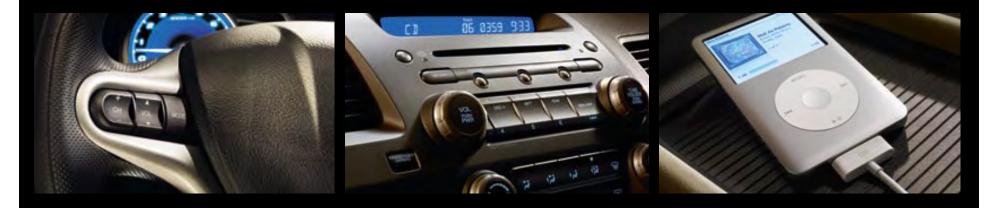

#### ERGONOMIC DESIGN

With the new three-spoke steering wheel's tilt and telescoping adjustability, you can easily find a comfortable position. LX and above feature steering wheel-mounted cruise-control switches. EX, Hybrid and Si models also put audio-system controls close at hand.

#### AUDIO SYSTEMS

On DX-VP and above, the AM/FM/CD audio system has MP3/Windows Media® Audio<sup>4</sup> (WMA) playback capability and an MP3/ auxiliary input jack. EX, Hybrid and Si add more speakers, including a subwoofer in the Si. Navigation-equipped models add XM® Radio.<sup>5</sup>

#### USB AUDIO INTERFACE<sup>6</sup>

New for 2009, EX, Hybrid and Si models include Honda's USB Audio Interface,<sup>8</sup> giving you greater access to your digital music files. Just plug in your compatible music player and the system displays song information and lets you use the vehicle's audio controls.