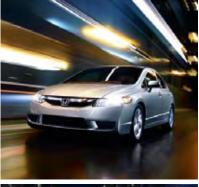

### WARNING" CONTENTS UNDER PRESSURE

Add the letters Si to the Civic Sedan and you add exponentially to the level of fun. With its responsive 197-horsepower engine, low stance, 17-inch alloy wheels and close-ratio 6-speed manual transmission, the Si gives you ultimate Civic performance.