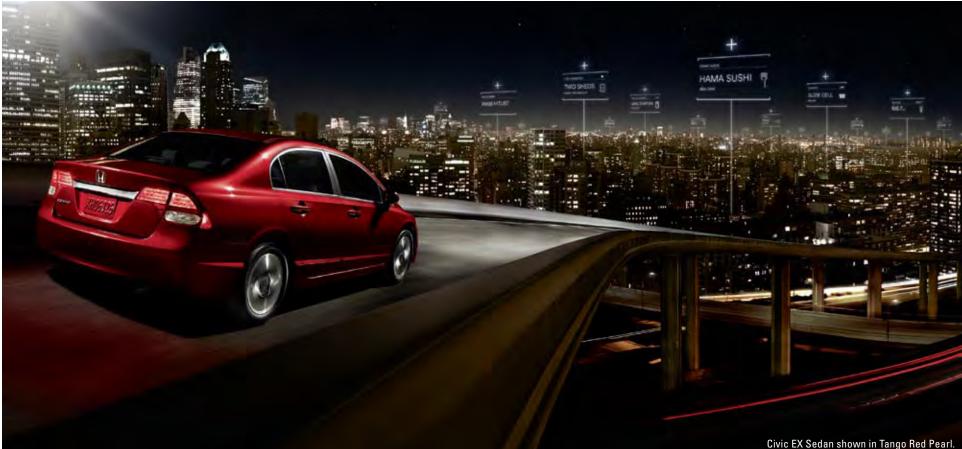

## HEART + POUND

Take your daily routine and add rousing performance. Add keen-edged styling. Add a generous dose of high tech. And the newly styled 2009 Civic Sedan also adds two new models – the DX Value Package and the LX-S – so you'll have no problem finding the Civic of your dreams. Do the math: Civic = fun.

HOURS UNTIL YOU HAVE TO BE AT YOUR DESK IN THE MORNING

> The Civic helps you connect with more than just the road. On select models, the available Honda Satellite-Linked Navigation System<sup>112</sup> with voice recognition provides not only maps and directions, but also listings of over 7,000,000 points of interest like ATMs, restaurants and cultural venues. It also features Bluetooth® HandsFreeLink® so you can dial ahead through your Bluetooth-compatible cell phone.<sup>†</sup>