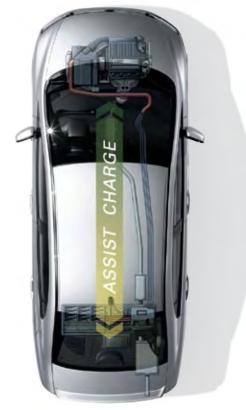

## **PURE** POWER

The Civic Hybrid employs Honda's Integrated Motor Assist IMA<sup>®</sup> System, which pairs a super-efficient 1.3-liter gasoline engine with a lightweight, high-output electric motor. The two work together seamlessly, so it feels just like a normal, responsive Civic. The IMA System's recharging function is completely self-sufficient. The vehicle's powertrain automatically recharges the onboard battery pack so it never needs to be plugged in.

The Civic Hybrid's 4-cylinder engine features torque-enhancing i-VTEC and a dual-point sequential ignition system that fires two spark plugs per cylinder. The engine is mated with a powerful DC electric motor that's less than 2.5" wide. Power for the motor is stored in a battery pack located behind the rear seat. At only 8" thick, it leaves plenty of room in the trunk. To assure its long life, the IMA battery pack comes with an 8-year/80,000-mile limited battery warranty.<sup>8</sup>

#### STARTING

The Civic Hybrid's engine usually uses the IMA System's motor to start. If the IMA battery-pack charge is too low or if it's very cold outside, the system has a separate battery and starter motor to back it up.

#### CCELERATION

Any time the engine needs a burst of power-such as while accelerating, passing or climbing up an incline – the IMA System's electric motor can add its torque automatically to the engine's to give you instant, ample response.

#### CITY CRUISING

At steady speeds below 35 mph on level roads and under light throttle, fuel injection can cease and the car can be propelled solely by the electric motor. Engine intake and exhaust valves stop opening to help reduce drag.

#### HIGHWAY

NONFACTO

At higher cruising speeds, the vehicle's efficient gasoline engine provides the motive power. Low-friction engineering lets it provide plenty of horsepower while still sipping fuel.

#### BRAKING

The Hybrid's IMA System can tap into the kinetic energy produced by the vehicle when you brake. The system's motor turns itself into a generator, helping to slow the car while it builds up the energy stored in the batteries.

#### AT A STOP

Under most conditions, the gasoline engine automatically shuts off when you stop. Lift your foot off the brake, and the engine restarts automatically. The vehicle's climate control system continues to operate while the engine is off.