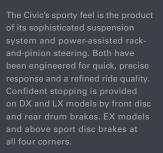

#### SPORT-TUNED SUSPENSION

The Civic's standard MacPherson strut front and multi-link rear suspension setup gets the full Si treatment with firmer spring rates and damping as well as beefier front and rear stabilizer bars for taut handling and razor-sharp cornering.